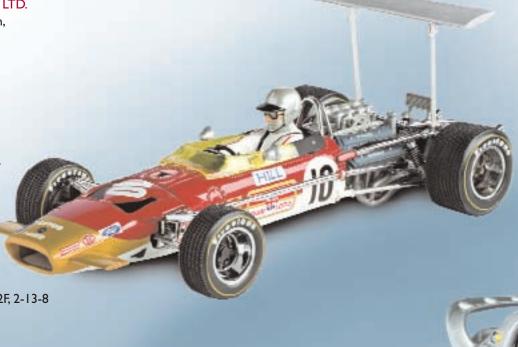

### CLASSIC GRAND PRIX

The new Quartzo collection presents the most significant cars in Formula 1 history, all faithfully reproduced in 1:18 scale. These models are made to an exceptionally high standard with fine attention to every detail. Each model has operational steering and highly detailed and decorated bodywork along with a fully detailed engine.

All models are limited editions and come with certificates of authenticity.

Lotus 49 Jo Siffert — 2nd 1968 Grand Prix of Monaco