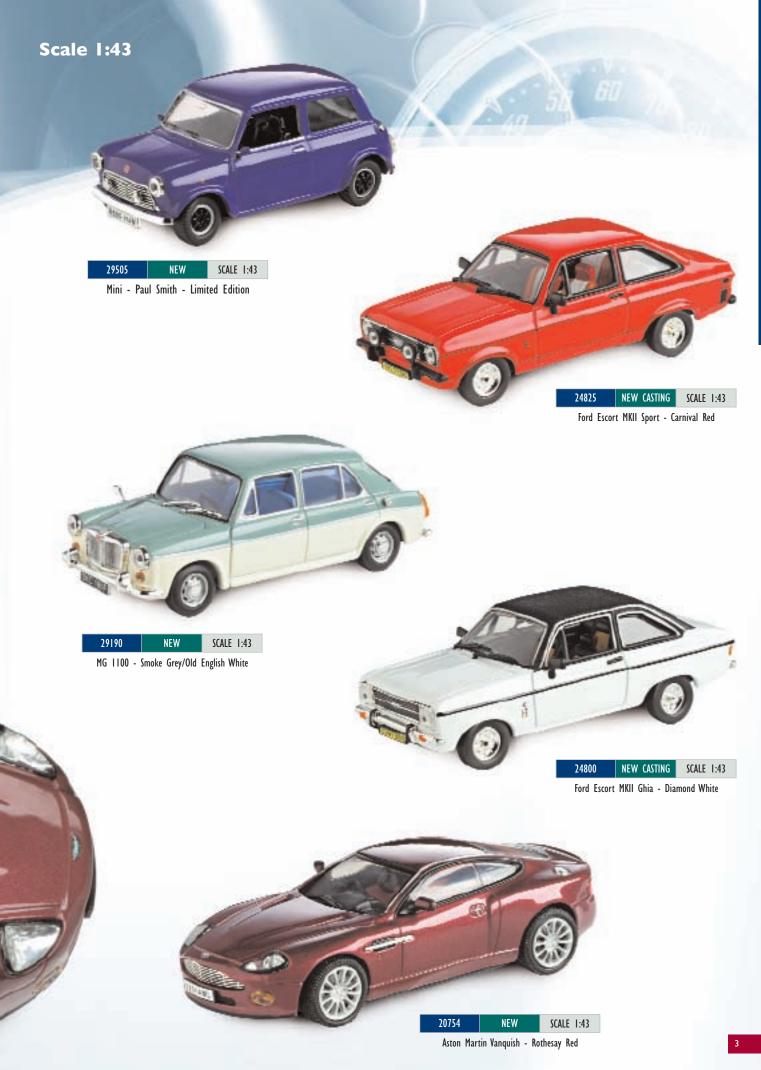

There are five models to collect for this half year starting with a new casting of the Ford Escort MkII, a welcome addition to the range, available in both Sport and Ghia versions. There is a special limited edition Mini by Paul Smith, an MG 1100 and a stunning Aston Martin Vanquish in Rothesay Red.

All these superbly detailed models are crafted in 1:43 scale and all come with a numbered limited edition certificate.