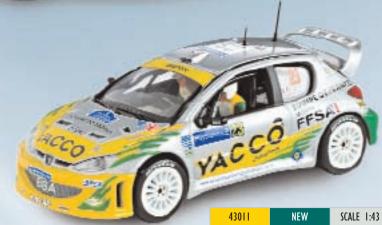

All crafted in 1:43 scale, each of these highly detailed models have a numbered limited edition certificate.

Rallye by Vitesse brings a new dimension to modern rallye car models, with driver and co-driver figures, opening bonnet, detailed engines and interiors.

Precision-engineered in 1:43 scale, each of these models is an exact and authentic replica of the actual car raced by a specific driver/co-driver team in a specific event. The team livery, sponsors' logos and event-specific decoration are authentically reproduced using skilful hand-decorating techniques, high-quality decals and precision tampo-printing.

All the models in this collection are limited editions with numbered certificates of authenticity.