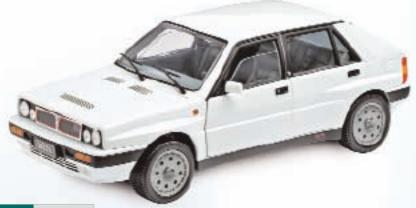

There is a new casting of the Lancia Delta available in two colour versions, a beautiful Fiat 500 open top, an Alfa Romeo 1750 Spider Veloce and finally, the Fiat 124 BS1 Spider. All these models are crafted in 1:43 scale and each model is a numbered limited edition and comes with a certificate of authenticity.

Alfa Romeo 1750 Spider Veloce - Rosso Italia

NEW CASTING SCALE 1:43 27010 Lancia Delta HF Integrale 8v - Monza Red

24602 SCALE 1:43 NEW

Fiat 124 BS1 Spider - Blu Francia

24504

NEW

SCALE 1:43

Fiat 500 R - Giallo Tahiti