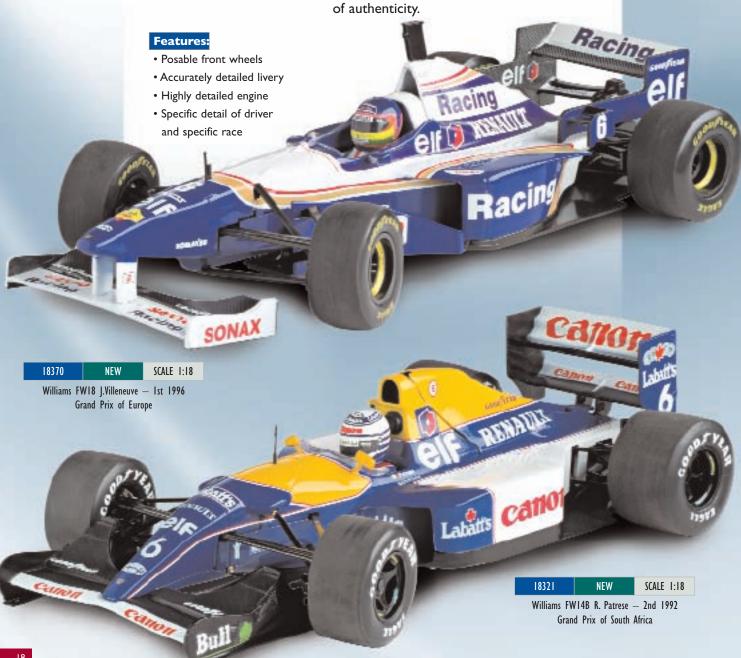

### Features:

- · Opening bonnet with detailed engine
- · Authentic team livery
- · Detailed sponsors' logos
- Replica driver and co-driver figures
- Detailed safety cage
- Detailed chassis
- Emergency equipment

#### **Event-specific details:**

- · Asphalt/gravel/snow tyres and wheels
- · Rally plate
- Door and roof number plate
- Registration plate
- Radio antennae

Peugoet 206 WRC - A.Bengue; Tour de Corse, France 2004

### CLASSIC GRAND PRIX

The new Quartzo collection presents the most significant cars in Formula 1 history, all faithfully reproduced in 1:18 scale. These models are made to an exceptionally high standard with fine attention to every detail. Each model has operational steering and highly detailed and decorated bodywork along with a fully detailed engine.

All models are limited editions and come with certificates of authenticity.

Lotus 49 Jo Siffert — 2nd 1968 Grand Prix of Monaco