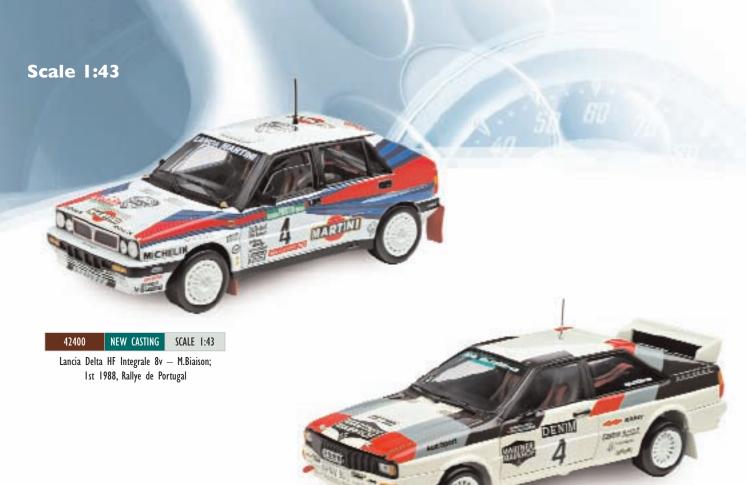

There is a new casting of the Lancia Delta available in two colour versions, a beautiful Fiat 500 open top, an Alfa Romeo 1750 Spider Veloce and finally, the Fiat 124 BS1 Spider. All these models are crafted in 1:43 scale and each model is a numbered limited edition and comes with a certificate of authenticity.

27011

NEW CASTING SCALE 1:43

Lancia Delta HF Integrale 8v - White