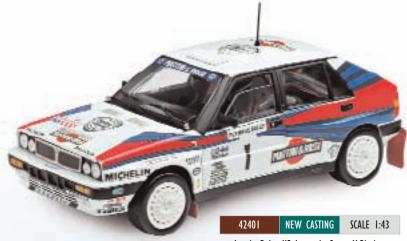

There is a new casting of the Lancia Delta available in two colour versions, a beautiful Fiat 500 open top, an Alfa Romeo 1750 Spider Veloce and finally, the Fiat 124 BS1 Spider. All these models are crafted in 1:43 scale and each model is a numbered limited edition and comes with a certificate of authenticity.