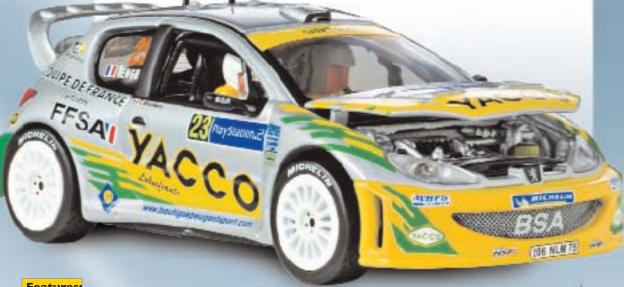

All crafted in 1:43 scale, each of these highly detailed models have a numbered limited edition certificate.

Rallye by Vitesse brings a new dimension to modern rallye car models, with driver and co-driver figures, opening bonnet, detailed engines and interiors.

Precision-engineered in 1:43 scale, each of these models is an exact and authentic replica of the actual car raced by a specific driver/co-driver team in a specific event. The team livery, sponsors' logos and event-specific decoration are authentically reproduced using skilful hand-decorating techniques, high-quality decals and precision tampo-printing.

All the models in this collection are limited editions with numbered certificates of authenticity.

### Features:

- · Opening bonnet with detailed engine
- · Authentic team livery
- · Detailed sponsors' logos
- Replica driver and co-driver figures
- Detailed safety cage
- Detailed chassis
- Emergency equipment

#### **Event-specific details:**

- · Asphalt/gravel/snow tyres and wheels
- · Rally plate
- Door and roof number plate
- Registration plate
- Radio antennae

Peugoet 206 WRC - A.Bengue; Tour de Corse, France 2004