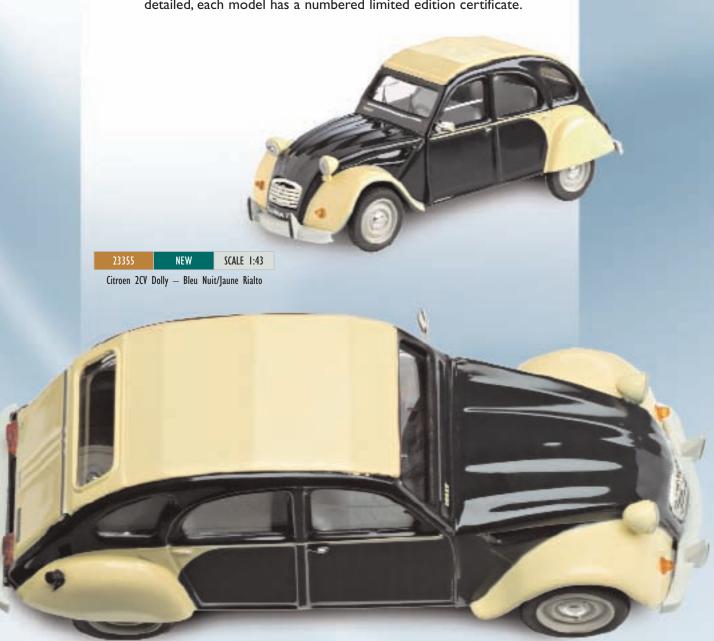

French styling has always been distinctive and our collection of five models represents some of the most impressive cars ever made. The Citroen 2CV Dolly and the Citroen DS19 are two of the most historically important models. The Régie Renault is represented by the 1991 limited edition 4L "Carte-Jeunes",

and the classy I6TL. The Sochaux-based Peugeot company provides the elegant Peugeot 404 GT. All reproduced in I:43 scale and highly detailed, each model has a numbered limited edition certificate.

Peugeot 404 GT — Vert Eméraude