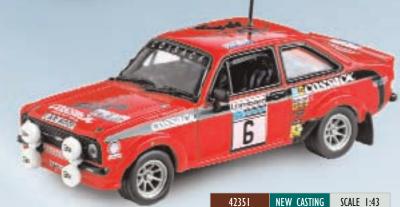

NEW CASTING SCALE 1:43

42350

NEW CASTING

SCALE 1:43

Ford Escort MKII — T.Makinen; 1st 1975, RAC