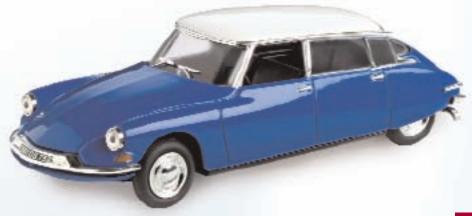

French styling has always been distinctive and our collection of five models represents some of the most impressive cars ever made. The Citroen 2CV Dolly and the Citroen DS19 are two of the most historically important models. The Régie Renault is represented by the 1991 limited edition 4L "Carte-Jeunes",

34103 NEW SCALE 1:43

Renault 16TL — Gris Métalisé

34013 NEW SCALE 1:43

Renault 4L — Carte - Jeunes

23503 NEW SCALE 1:43

Citroen DS19 — Bleu Monte Carlo

Only introduced in the first half of this year, this collection has proved to be very popular, charting the history of the famous and lesser known makes of Japanese cars.