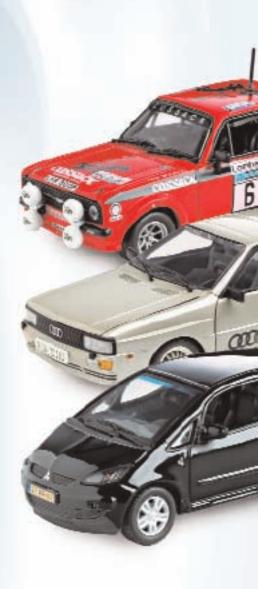

### **Event-specific detail**

- · Asphalt/gravel/snow tyres and wheels
- Rally plate
- Door and roof number plate
- · Registration plate
- · Radio antennae

Ford Escort MKII - R.Clark/T.Mason; 1975, RAC

Audi Quattro — F.Wittmann/K.Nestlinger; Ist 1981, Jaenner Rally

NEW CASTING SCALE 1:43

42350

NEW CASTING

SCALE 1:43

Ford Escort MKII — T.Makinen; 1st 1975, RAC