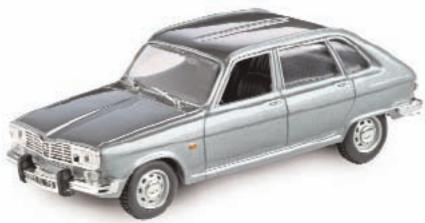

and the classy I6TL. The Sochaux-based Peugeot company provides the elegant Peugeot 404 GT. All reproduced in I:43 scale and highly detailed, each model has a numbered limited edition certificate.

Peugeot 404 GT — Vert Eméraude

34103 NEW SCALE 1:43

Renault 16TL — Gris Métalisé

34013 NEW SCALE 1:43

Renault 4L — Carte - Jeunes

23503 NEW SCALE 1:43

Citroen DS19 — Bleu Monte Carlo

Only introduced in the first half of this year, this collection has proved to be very popular, charting the history of the famous and lesser known makes of Japanese cars.