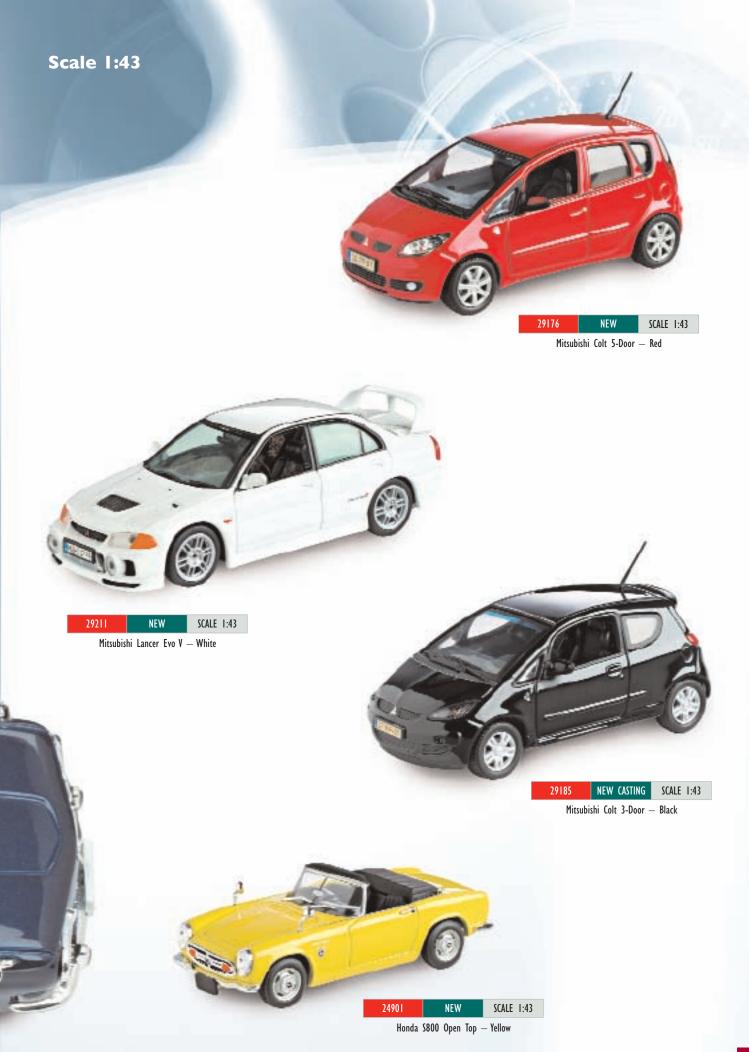

There are five models to collect starting with the Hino Contessa, which has an opening engine compartment and detailed engine. The Mitsubishi Colt has proved to be highly successful in Europe. Star of the TV ad, the footballing red 5-door is accompanied by the sporty looking black 3-door, while the Mitsubishi Lancer EVO V recalls the marque's motor sport heritage. Honda is represented by a superb Honda S800 open top.