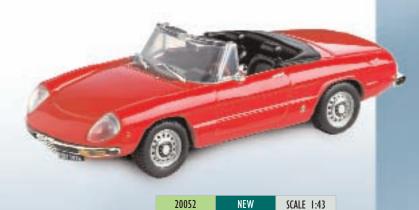

There is a new casting of the Lancia Delta available in two colour versions, a beautiful Fiat 500 open top, an Alfa Romeo 1750 Spider Veloce and finally, the Fiat 124 BS1 Spider. All these models are crafted in 1:43 scale and each model is a numbered limited edition and comes with a certificate of authenticity.

Alfa Romeo 1750 Spider Veloce - Rosso Italia

NEW CASTING SCALE 1:43 27010 Lancia Delta HF Integrale 8v - Monza Red

24602 SCALE 1:43 NEW

Fiat 124 BS1 Spider - Blu Francia

24504

NEW

SCALE 1:43

Fiat 500 R - Giallo Tahiti