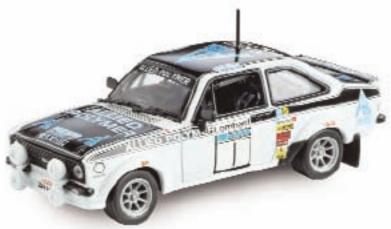

### **Event-specific detail**

- · Asphalt/gravel/snow tyres and wheels
- Rally plate
- Door and roof number plate
- · Registration plate
- · Radio antennae

Ford Escort MKII - R.Clark/T.Mason; 1975, RAC

Audi Quattro — F.Wittmann/K.Nestlinger; Ist 1981, Jaenner Rally