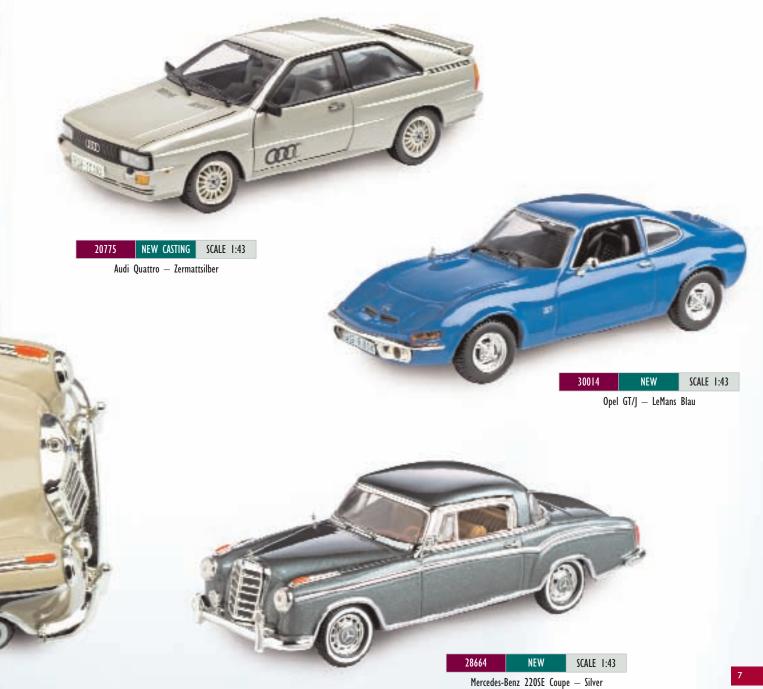

## PLASSIC CARS of GERMANY

Some of the finest German marques ever built are represented in this collection of five models all of which are highly detailed. We introduce a new casting of the Audi Quattro, a superb and striking model. There are two versions of the Mercedes-Benz 220SE, one a coupe and the other an open top. There is an Opel GT/J and Mercedes-Benz 600 Landaulet that complete the collection. All these models are faithfully reproduced in 1:43 scale and each model has a numbered limited edition certificate of authenticity.