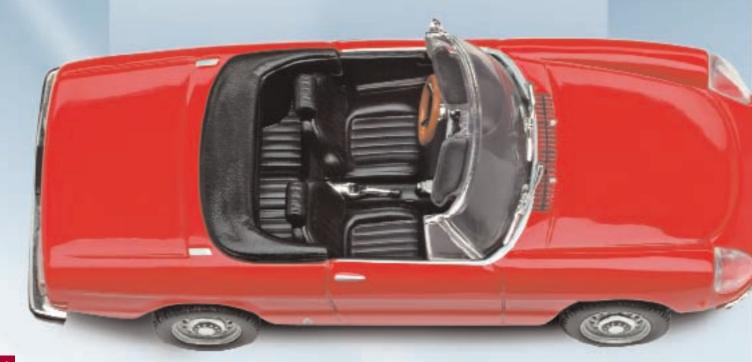

There is a new casting of the Lancia Delta available in two colour versions, a beautiful Fiat 500 open top, an Alfa Romeo 1750 Spider Veloce and finally, the Fiat 124 BS1 Spider. All these models are crafted in 1:43 scale and each model is a numbered limited edition and comes with a certificate of authenticity.

Alfa Romeo 1750 Spider Veloce - Rosso Italia

NEW CASTING SCALE 1:43 27010 Lancia Delta HF Integrale 8v - Monza Red

24602 SCALE 1:43 NEW

Fiat 124 BS1 Spider - Blu Francia

24504

NEW

SCALE 1:43

Fiat 500 R - Giallo Tahiti