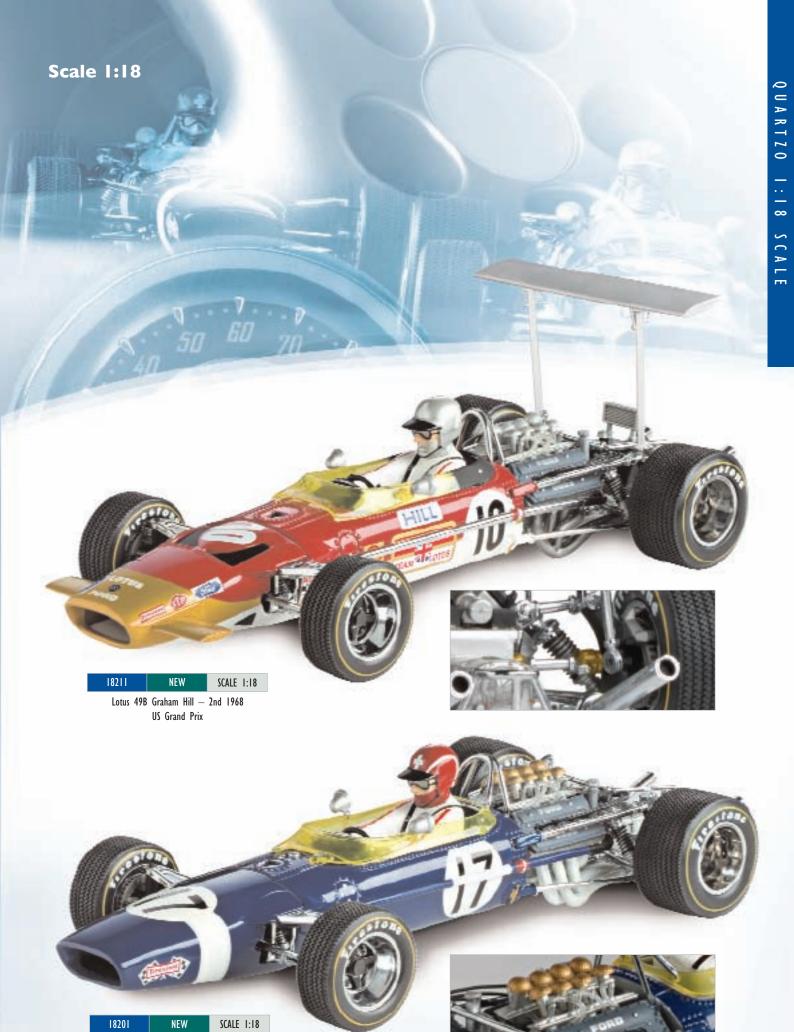

### CLASSIC GRAND PRIX

The new Quartzo collection presents the most significant cars in Formula 1 history, all faithfully reproduced in 1:18 scale. These models are made to an exceptionally high standard with fine attention to every detail. Each model has operational steering and highly detailed and decorated bodywork along with a fully detailed engine.

All models are limited editions and come with certificates of authenticity.

Lotus 49 Jo Siffert — 2nd 1968 Grand Prix of Monaco