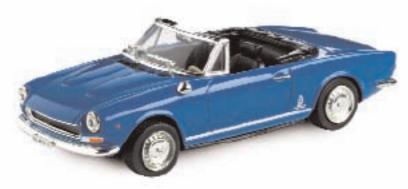

There is a new casting of the Lancia Delta available in two colour versions, a beautiful Fiat 500 open top, an Alfa Romeo 1750 Spider Veloce and finally, the Fiat 124 BS1 Spider. All these models are crafted in 1:43 scale and each model is a numbered limited edition and comes with a certificate of authenticity.

Alfa Romeo 1750 Spider Veloce - Rosso Italia

NEW CASTING SCALE 1:43 27010 Lancia Delta HF Integrale 8v - Monza Red

24602 SCALE 1:43 NEW

Fiat 124 BS1 Spider - Blu Francia

24504

NEW

SCALE 1:43

Fiat 500 R - Giallo Tahiti