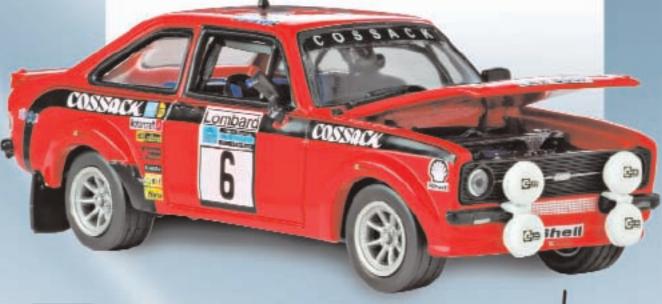

## CLASSIC RALLYE

We are proud to announce a completely new range, Classic Rallye cars from Rallye by Vitesse, which will bring a new dimension to Classic Rallye car models. Each car has an opening bonnet, detailed engine and fully detailed interior. Precision-engineered in 1:43 scale, each of these models is an exact and authentic replica of the actual car raced by a specific driver/co-driver team in a specific event. The team livery, sponsors' logos and event-specific decoration are authentically reproduced using skilful hand-decorating techniques, high-quality decals and precision tampo-printing.

All the models in this collection are limited editions with numbered certificates of authenticity.

### Features:

- · Opening bonnet with detailed engine
- · Authentic team livery
- · Detailed sponsors' logos
- · Detailed safety cage
- Detailed chassis

### **Event-specific detail**

- · Asphalt/gravel/snow tyres and wheels
- Rally plate
- Door and roof number plate
- · Registration plate
- · Radio antennae

Ford Escort MKII - R.Clark/T.Mason; 1975, RAC

Audi Quattro — F.Wittmann/K.Nestlinger; Ist 1981, Jaenner Rally

NEW CASTING SCALE 1:43

42350

NEW CASTING

SCALE 1:43

Ford Escort MKII — T.Makinen; 1st 1975, RAC