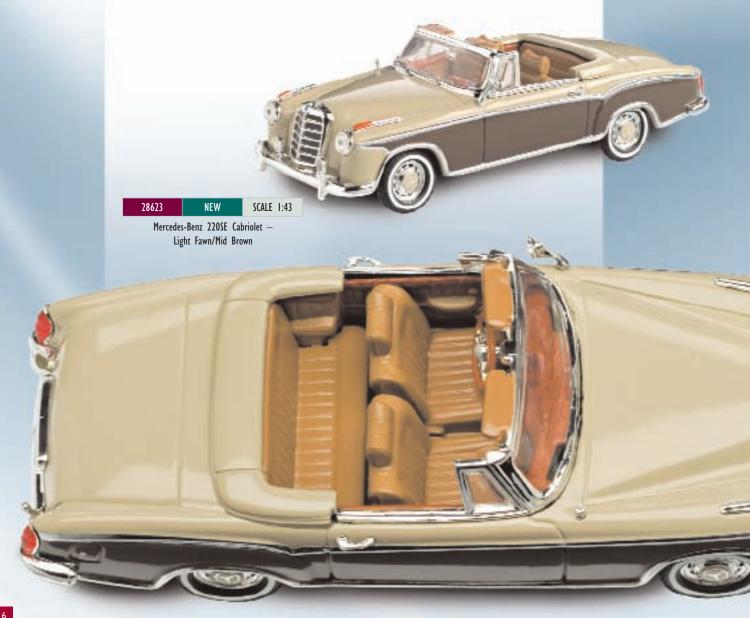

## PLASSIC CARS of GERMANY

Some of the finest German marques ever built are represented in this collection of five models all of which are highly detailed. We introduce a new casting of the Audi Quattro, a superb and striking model. There are two versions of the Mercedes-Benz 220SE, one a coupe and the other an open top. There is an Opel GT/J and Mercedes-Benz 600 Landaulet that complete the collection. All these models are faithfully reproduced in 1:43 scale and each model has a numbered limited edition certificate of authenticity.