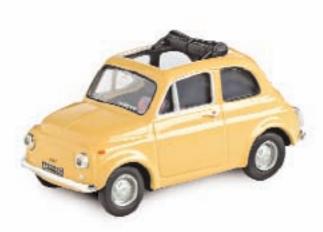

There is a new casting of the Lancia Delta available in two colour versions, a beautiful Fiat 500 open top, an Alfa Romeo 1750 Spider Veloce and finally, the Fiat 124 BS1 Spider. All these models are crafted in 1:43 scale and each model is a numbered limited edition and comes with a certificate of authenticity.

Alfa Romeo 1750 Spider Veloce - Rosso Italia

NEW CASTING SCALE 1:43 27010 Lancia Delta HF Integrale 8v - Monza Red

24602 SCALE 1:43 NEW

Fiat 124 BS1 Spider - Blu Francia

24504

NEW

SCALE 1:43

Fiat 500 R - Giallo Tahiti