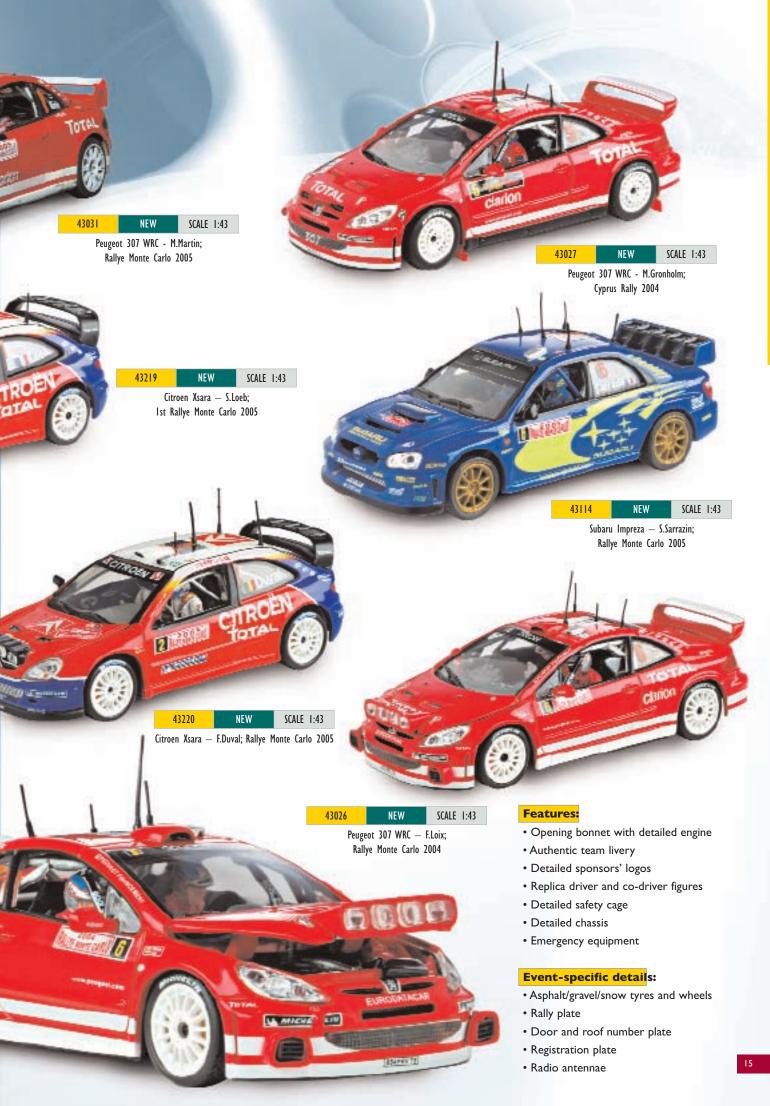

### Welcome to the Vitesse 2005 Part 2 catalogue!

We are pleased to announce the launch of a brand new range of Classic Rallye cars under the Rallye by Vitesse brand. Featuring the most significant drivers and cars in Rallye history, each highly detailed 1:43 scale model boasts an opening bonnet with a detailed engine. Rallye by Vitesse now features the new 2005 WRC cars, some of which are featured in this catalogue.

All crafted in 1:43 scale, each of these highly detailed models have a numbered limited edition certificate.

Rallye by Vitesse brings a new dimension to modern rallye car models, with driver and co-driver figures, opening bonnet, detailed engines and interiors.

Precision-engineered in 1:43 scale, each of these models is an exact and authentic replica of the actual car raced by a specific driver/co-driver team in a specific event. The team livery, sponsors' logos and event-specific decoration are authentically reproduced using skilful hand-decorating techniques, high-quality decals and precision tampo-printing.

### Features:

- · Opening bonnet with detailed engine
- · Authentic team livery
- · Detailed sponsors' logos
- Replica driver and co-driver figures
- Detailed safety cage
- Detailed chassis
- Emergency equipment

#### **Event-specific details:**

- · Asphalt/gravel/snow tyres and wheels
- · Rally plate
- Door and roof number plate
- Registration plate
- Radio antennae

Peugoet 206 WRC - A.Bengue; Tour de Corse, France 2004