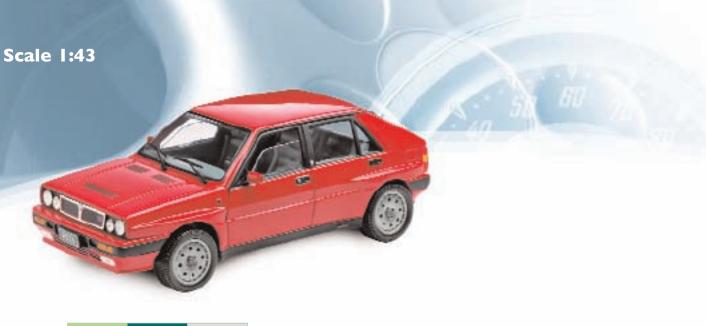

There is a new casting of the Lancia Delta available in two colour versions, a beautiful Fiat 500 open top, an Alfa Romeo 1750 Spider Veloce and finally, the Fiat 124 BS1 Spider. All these models are crafted in 1:43 scale and each model is a numbered limited edition and comes with a certificate of authenticity.

27011

NEW CASTING SCALE 1:43

Lancia Delta HF Integrale 8v - White