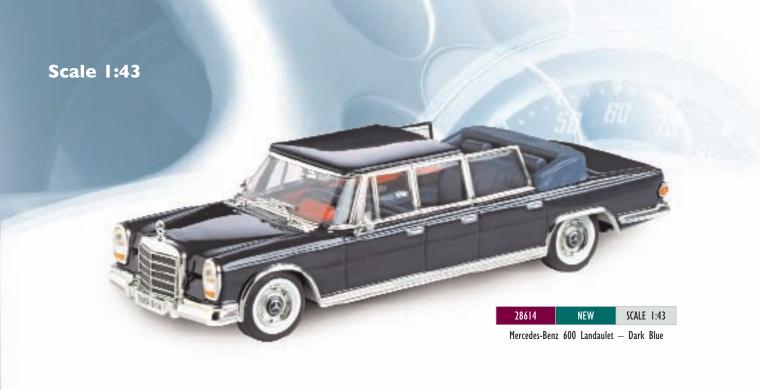

## PLASSIC CARS of GERMANY

Some of the finest German marques ever built are represented in this collection of five models all of which are highly detailed. We introduce a new casting of the Audi Quattro, a superb and striking model. There are two versions of the Mercedes-Benz 220SE, one a coupe and the other an open top. There is an Opel GT/J and Mercedes-Benz 600 Landaulet that complete the collection. All these models are faithfully reproduced in 1:43 scale and each model has a numbered limited edition certificate of authenticity.