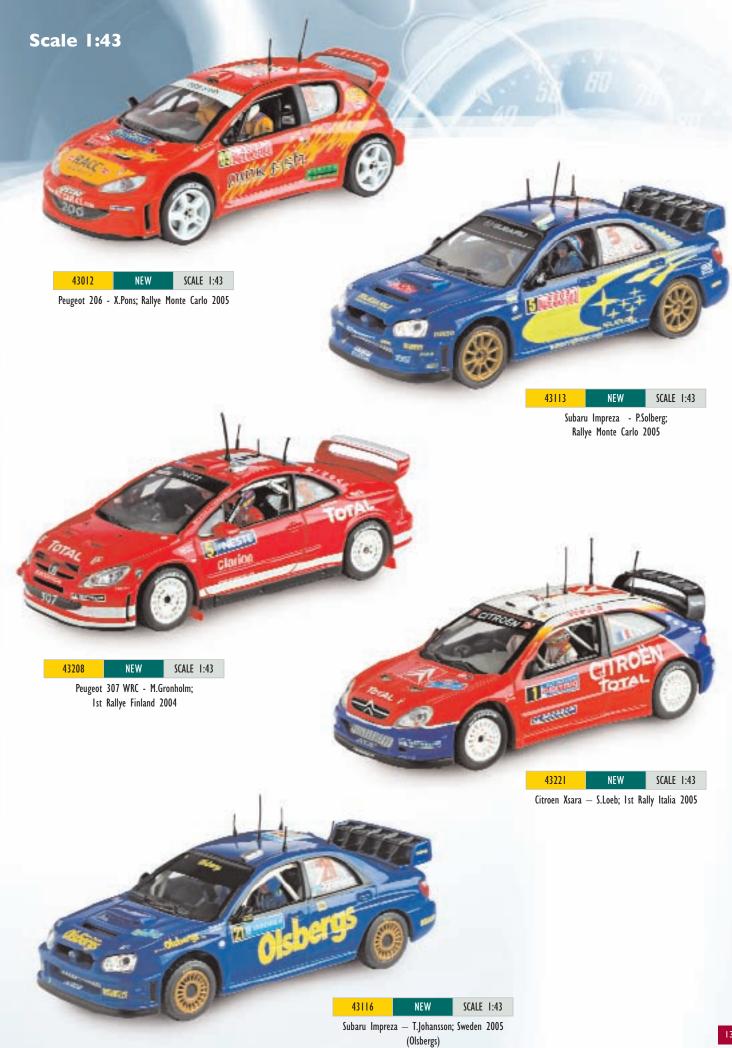

## CLASSIC RALLYE

We are proud to announce a completely new range, Classic Rallye cars from Rallye by Vitesse, which will bring a new dimension to Classic Rallye car models. Each car has an opening bonnet, detailed engine and fully detailed interior. Precision-engineered in 1:43 scale, each of these models is an exact and authentic replica of the actual car raced by a specific driver/co-driver team in a specific event. The team livery, sponsors' logos and event-specific decoration are authentically reproduced using skilful hand-decorating techniques, high-quality decals and precision tampo-printing.

All the models in this collection are limited editions with numbered certificates of authenticity.