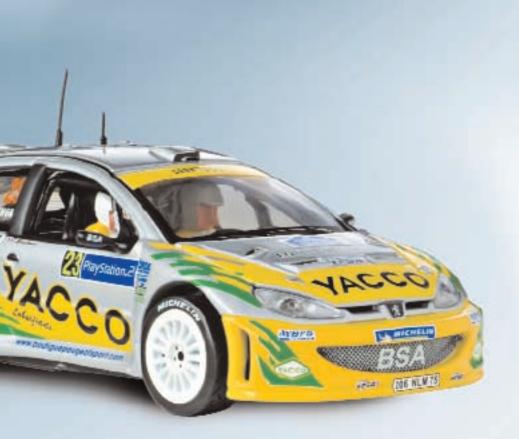

#### **Event-specific details:**

- · Asphalt/gravel/snow tyres and wheels
- · Rally plate
- Door and roof number plate
- Registration plate
- Radio antennae

Peugoet 206 WRC - A.Bengue; Tour de Corse, France 2004

## CLASSIC RALLYE

We are proud to announce a completely new range, Classic Rallye cars from Rallye by Vitesse, which will bring a new dimension to Classic Rallye car models. Each car has an opening bonnet, detailed engine and fully detailed interior. Precision-engineered in 1:43 scale, each of these models is an exact and authentic replica of the actual car raced by a specific driver/co-driver team in a specific event. The team livery, sponsors' logos and event-specific decoration are authentically reproduced using skilful hand-decorating techniques, high-quality decals and precision tampo-printing.