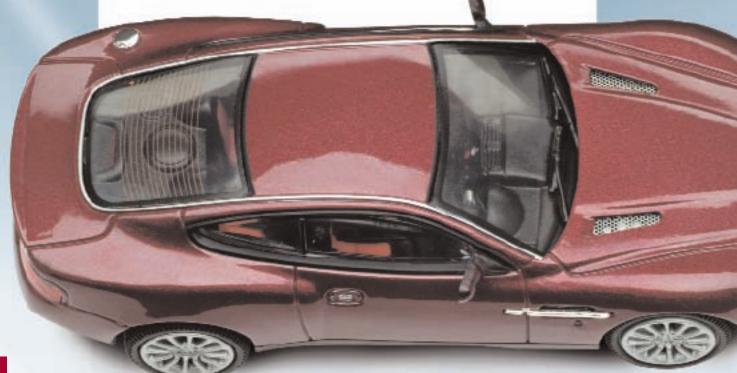

There are five models to collect for this half year starting with a new casting of the Ford Escort MkII, a welcome addition to the range, available in both Sport and Ghia versions. There is a special limited edition Mini by Paul Smith, an MG 1100 and a stunning Aston Martin Vanquish in Rothesay Red.

All these superbly detailed models are crafted in 1:43 scale and all come with a numbered limited edition certificate.