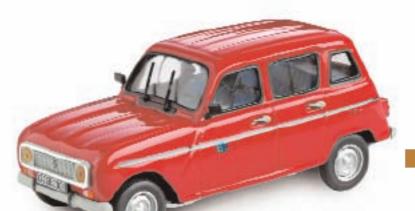

French styling has always been distinctive and our collection of five models represents some of the most impressive cars ever made. The Citroen 2CV Dolly and the Citroen DS19 are two of the most historically important models. The Régie Renault is represented by the 1991 limited edition 4L "Carte-Jeunes",

34103 NEW SCALE 1:43

Renault 16TL — Gris Métalisé

34013 NEW SCALE 1:43

Renault 4L — Carte - Jeunes

23503 NEW SCALE 1:43

Citroen DS19 — Bleu Monte Carlo

Only introduced in the first half of this year, this collection has proved to be very popular, charting the history of the famous and lesser known makes of Japanese cars.