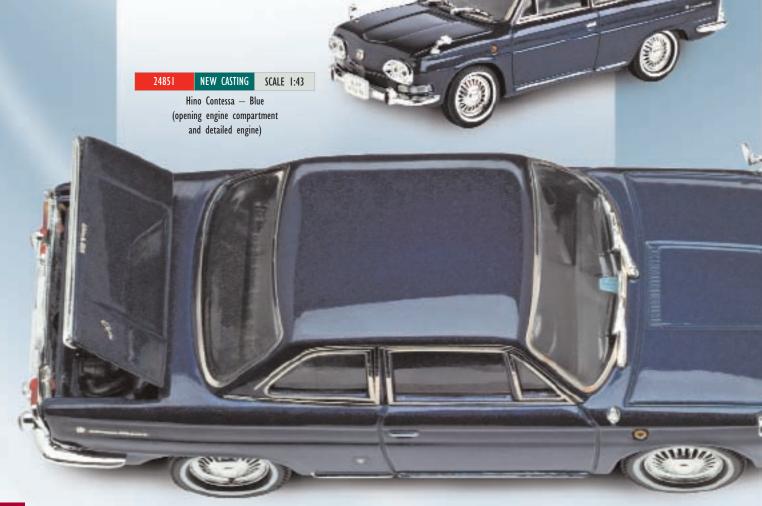

34103 NEW SCALE 1:43

Renault 16TL — Gris Métalisé

34013 NEW SCALE 1:43

Renault 4L — Carte - Jeunes

23503 NEW SCALE 1:43

Citroen DS19 — Bleu Monte Carlo

Only introduced in the first half of this year, this collection has proved to be very popular, charting the history of the famous and lesser known makes of Japanese cars.

There are five models to collect starting with the Hino Contessa, which has an opening engine compartment and detailed engine. The Mitsubishi Colt has proved to be highly successful in Europe. Star of the TV ad, the footballing red 5-door is accompanied by the sporty looking black 3-door, while the Mitsubishi Lancer EVO V recalls the marque's motor sport heritage. Honda is represented by a superb Honda S800 open top.