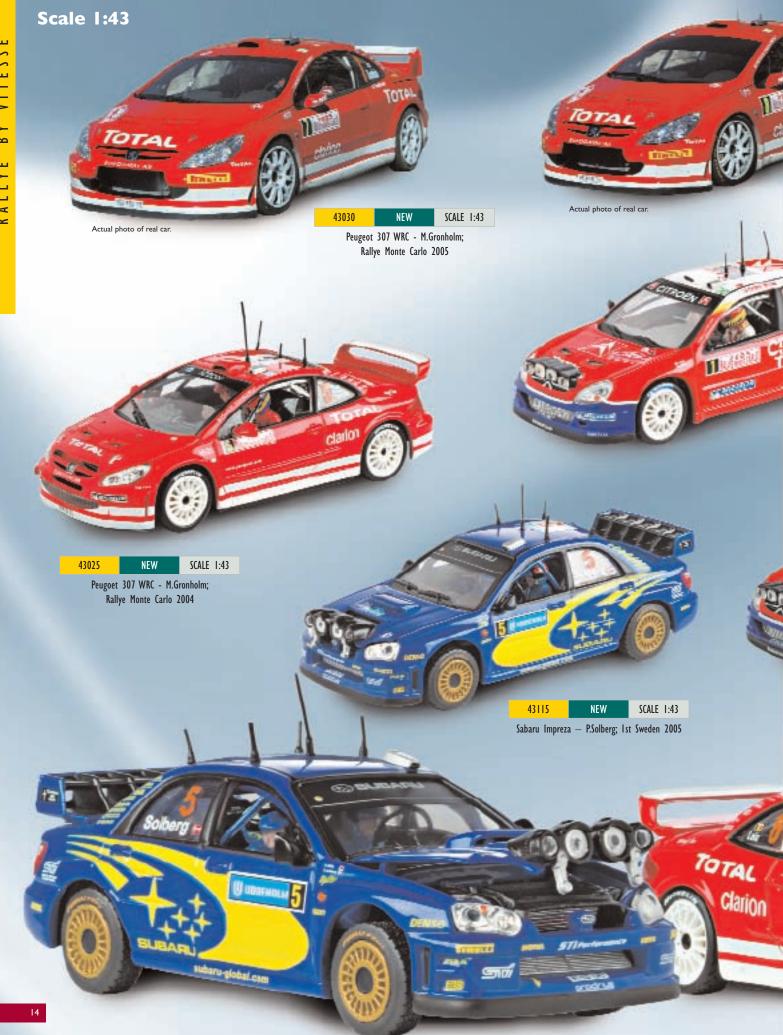

### Welcome to the Vitesse 2005 Part 2 catalogue!

We are pleased to announce the launch of a brand new range of Classic Rallye cars under the Rallye by Vitesse brand. Featuring the most significant drivers and cars in Rallye history, each highly detailed 1:43 scale model boasts an opening bonnet with a detailed engine. Rallye by Vitesse now features the new 2005 WRC cars, some of which are featured in this catalogue.

All crafted in 1:43 scale, each of these highly detailed models have a numbered limited edition certificate.

Rallye by Vitesse brings a new dimension to modern rallye car models, with driver and co-driver figures, opening bonnet, detailed engines and interiors.

Precision-engineered in 1:43 scale, each of these models is an exact and authentic replica of the actual car raced by a specific driver/co-driver team in a specific event. The team livery, sponsors' logos and event-specific decoration are authentically reproduced using skilful hand-decorating techniques, high-quality decals and precision tampo-printing.

### Features:

- · Opening bonnet with detailed engine
- · Authentic team livery
- · Detailed sponsors' logos
- Replica driver and co-driver figures
- Detailed safety cage
- Detailed chassis
- Emergency equipment

#### **Event-specific details:**

- · Asphalt/gravel/snow tyres and wheels
- · Rally plate
- Door and roof number plate
- Registration plate
- Radio antennae

Peugoet 206 WRC - A.Bengue; Tour de Corse, France 2004