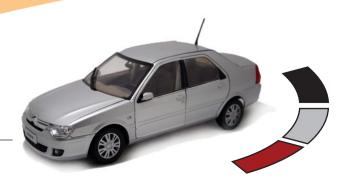

#### Features:

- 1. Die cast in 1:18 scale
- 2. Four openable doors
- 3. Openable engine cover
- 4. Assemble shield over the engine
- 5. Foldable rear view mirrors
- 6. Openable sunroof, the inner plate can be slipped forward and backward
- 7. Foldable front seats
- 8. The steering wheel can drive the front wheels
- 9. Movable handbreak
- 10. The handrail of the back seat can be put up
- 11. Foldable rear seats
- 12. Openable trunk
- 13. Openable spare trunk with the spare wheel
- 14. Openable fuel tank cover
- 15. Working suspension for wheels

#### Features:

- 1. Die cast 1:18 scale
- 2. Four openable doors
- 3. Openable engine cover
- 4. Assemble shield over the engine
- 5. Foldable rear view mirrors
- 6. Openable sunroof, the inner plate can be slipped forward and backward
- 7. Foldable front seats
- 8. The steering wheel can drive the front wheels
- 9. Movable handbreak
- 10. The handrail of the back seat can be put up
- 11. Foldable rear seats
- 12. Openable trunk
- 13. Openable spare trunk with the spare wheel
- 14. Openable fuel tank cover
- 15. Working suspension for wheels