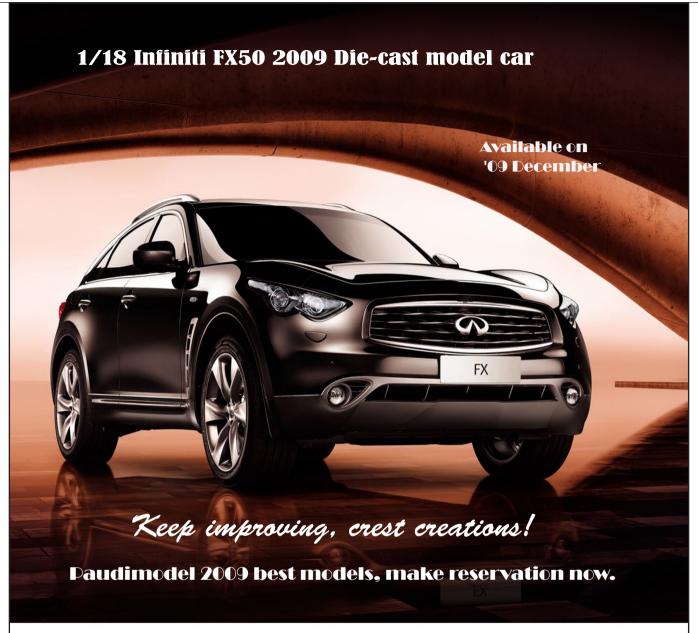

#### Features:

- 1. Die cast in 1:18 scale
- 2. Four openable doors
- 3. Openable engine cover
- 4. Assemble shield over the engine
- 5. Foldable rear view mirrors
- 6. Openable sunroof, the inner plate can be slipped forward and backward
- 7. Foldable front seats
- 8. The steering wheel can drive the front wheels
- 9. Movable handbreak
- 10. The handrail of the back seat can be put up
- 11. Foldable rear seats
- 12. Openable trunk
- 13. Openable spare trunk with the spare wheel
- 14. Openable fuel tank cover
- 15. Working suspension for wheels