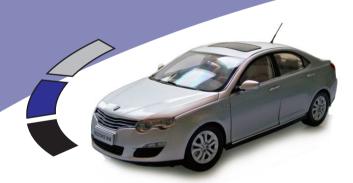

#### Features:

- 1. Die cast in 1:18 scale
- 2. Four openable doors
- 3. Openable engine cover
- 4. Assemble shield over the engine
- 5. Foldable rear view mirrors
- 6. Openable sunroof, the inner plate can be slipped forward and backward
- 7. Foldable front seats
- 8. The steering wheel can drive the front wheels
- 9. Movable handbreak
- 10. The handrail of the back seat can be put up
- 11. Foldable rear seats
- 12. Openable trunk
- 13. Openable spare trunk with the spare wheel
- 14. Openable fuel tank cover
- 15. Working suspension for wheels

#### Features:

- 1. Die cast 1:18 scale
- 2. Four openable doors
- 3. Openable engine cover
- 4. Assemble shield over the engine
- 5. Foldable rear view mirrors
- 6. Openable sunroof, the inner plate can be slipped forward and backward
- 7. Foldable front seats
- 8. The steering wheel can drive the front wheels
- 9. Movable handbreak
- 10. The handrail of the back seat can be put up
- 11. Foldable rear seats
- 12. Openable trunk
- 13. Openable spare trunk with the spare wheel
- 14. Openable fuel tank cover
- 15. Working suspension for wheels