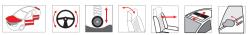

#### Features:

- 1. Die cast in 1:18 scale
- 2. Four openable doors
- 3. Openable engine cover
- 4. Assemble shield over the engine
- 5. Foldable rear view mirrors
- 6. Openable sunroof, the inner plate can be slipped forward and backward
- 7. Foldable front seats
- 8. The steering wheel can drive the front wheels
- 9. Movable handbreak
- 10. The handrail of the back seat can be put up
- 11. Foldable rear seats
- 12. Openable trunk
- 13. Openable spare trunk with the spare wheel
- 14. Openable fuel tank cover
- 15. Working suspension for wheels