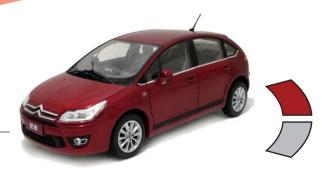

Item No.2198

标志 207 2008

Citroen C4(C- QUATRE) 2008 Item No.2197

雪铁龙 C4 2008

China Hongqi CA770TJ 1984 Item No.2196 红旗检阅车 1984

 Peugeot 307 Hatchback 2008
 Item No.2195

 标志 307 两厢 2008

Volkswagen Lavida 2008 Item No.2194 大众朗逸 2008