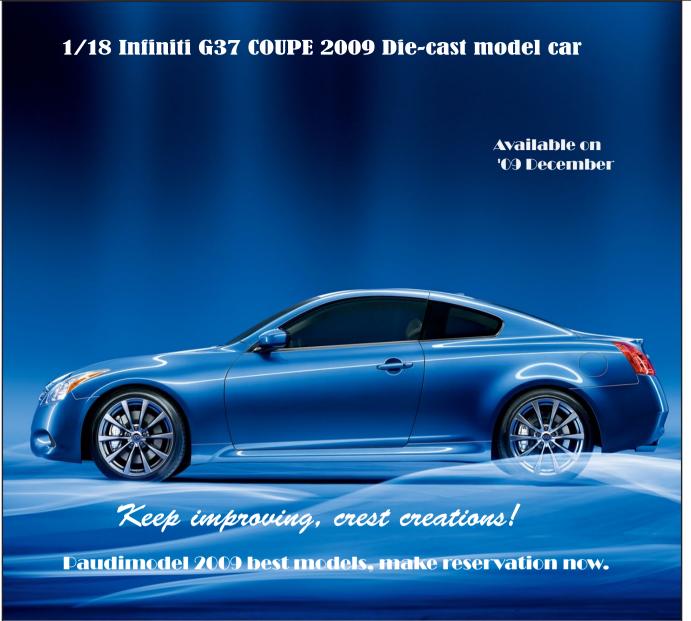

Folding Rear view mirrors



Workable Steering / Drive the Front Wheel



Movable Seats



Adjustable Seats



Independent Spring Suspensions for Wheels



Folding Seats





#### Features:

- 1. Die cast in 1:18 scale
- 2. Four openable doors
- 3. Openable engine cover
- 4. Assemble shield over the engine
- 5. Foldable rear view mirrors
- 6. Openable sunroof, the inner plate can be slipped forward and backward
- 7. Foldable front seats
- 8. The steering wheel can drive the front wheels
- 9. Movable handbreak
- 10. The handrail of the back seat can be put up
- 11. Foldable rear seats
- 12. Openable trunk
- 13. Openable spare trunk with the spare wheel
- 14. Openable fuel tank cover
- 15. Working suspension for wheels

discount. For details please contact our sales dept.

















#### Features:

- 1. Die cast 1:18 scale
- 2. Four openable doors
- 3. Openable engine cover
- 4. Assemble shield over the engine
- 5. Foldable rear view mirrors
- 6. Openable sunroof, the inner plate can be slipped forward and backward
- 7. Foldable front seats
- 8. The steering wheel can drive the front wheels
- 9. Movable handbreak
- 10. The handrail of the back seat can be put up
- 11. Foldable rear seats
- 12. Openable trunk
- 13. Openable spare trunk with the spare wheel
- 14. Openable fuel tank cover
- 15. Working suspension for wheels

discount. For details please contact our sales dept.



















Hyundai SONATA NFC Item No.2226 现代领翔 2009



Skoda SuperB 2009

Item No.2225

斯柯达 吴锐 2009







Toyota Carmy 2009 (New) Item No.2221 丰田凯美瑞 改款 2009



Toyota RAV4 2009 (SUV) It