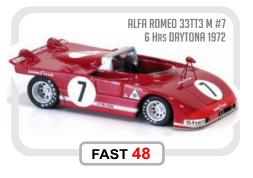

| Ref. MG18.43                                                                                                                                                                                                       |
| IST ON O | A - European Hill Climbing Championship 1969<br>Trento - Bondone #88 Schetty Winner<br>B - European Hill Climbing Championship 1969                  | LIMITED EDITION   KIT BOX Available   BUILT UP only   OPENABLE parts                                                                                                                                               |

B - European Hill Climbing Championship 1969 Freiburg Schauinsland #197 Schetty Winner













































FIAT 500 CORTA FIRE BRIGADE SERVICE









FULLY DETAILED 1/12TH SCALE MODELCARS / KIT AUTHENTIC 1/18TH SCALE MODELCARS / KIT AUTHENTIC 1/24TH SCALE MODELCARS / KIT RESIN & METAL 1/43TH SCALE KIT HIGH QUALITY 1/43TH SCALE BUILT MODELCARS VARIOUS SCALE MODELLING ACCESSORIES

# MG MODEL PLUS s.a.s.

di Pantosti Gabriele Via di Castelpulci 17/G, CAP 50018 Loc.Viottolone, Scandicci (FI) ITALIA

info@mgmodelplus.eu

TEL/FAX 0039 0557310995

# WWW.MGMODELPLUS.EU