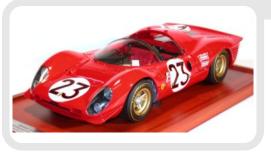

# FERRARI 330 P4 Spyder

A - Targa Florio 1967 #224 Vaccarella/Scarfiotti

B - 24 Heures du Mans 1967 #20 Amon/Vaccarella

LANCIA D50 F.1

B

- **LIMITED EDITION** KIT BOX Available **BUILT UP only OPENABLE** parts **ENGINE DETAILS INTERIOR DETAILS**
- SHOWCASE Included (for built version)