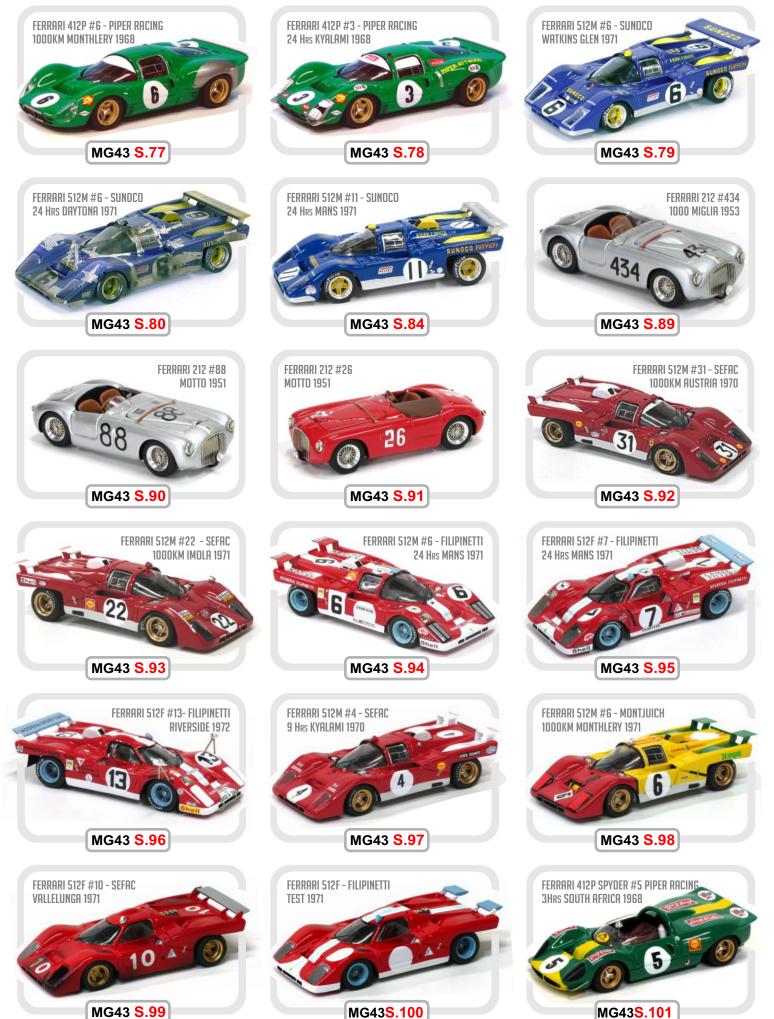

| Ref. MG18.43                                                                                                                                                                                                       |
| IST ON O | A - European Hill Climbing Championship 1969<br>Trento - Bondone #88 Schetty Winner<br>B - European Hill Climbing Championship 1969                  | LIMITED EDITION   KIT BOX Available   BUILT UP only   OPENABLE parts                                                                                                                                               |

B - European Hill Climbing Championship 1969 Freiburg Schauinsland #197 Schetty Winner













































FIAT 500 CORTA FIRE BRIGADE SERVICE









FULLY DETAILED 1/12TH SCALE MODELCARS / KIT AUTHENTIC 1/18TH SCALE MODELCARS / KIT AUTHENTIC 1/24TH SCALE MODELCARS / KIT RESIN & METAL 1/43TH SCALE KIT HIGH QUALITY 1/43TH SCALE BUILT MODELCARS VARIOUS SCALE MODELLING ACCESSORIES

# MG MODEL PLUS s.a.s.

di Pantosti Gabriele Via di Castelpulci 17/G, CAP 50018 Loc.Viottolone, Scandicci (FI) ITALIA

info@mgmodelplus.eu

TEL/FAX 0039 0557310995

# WWW.MGMODELPLUS.EU