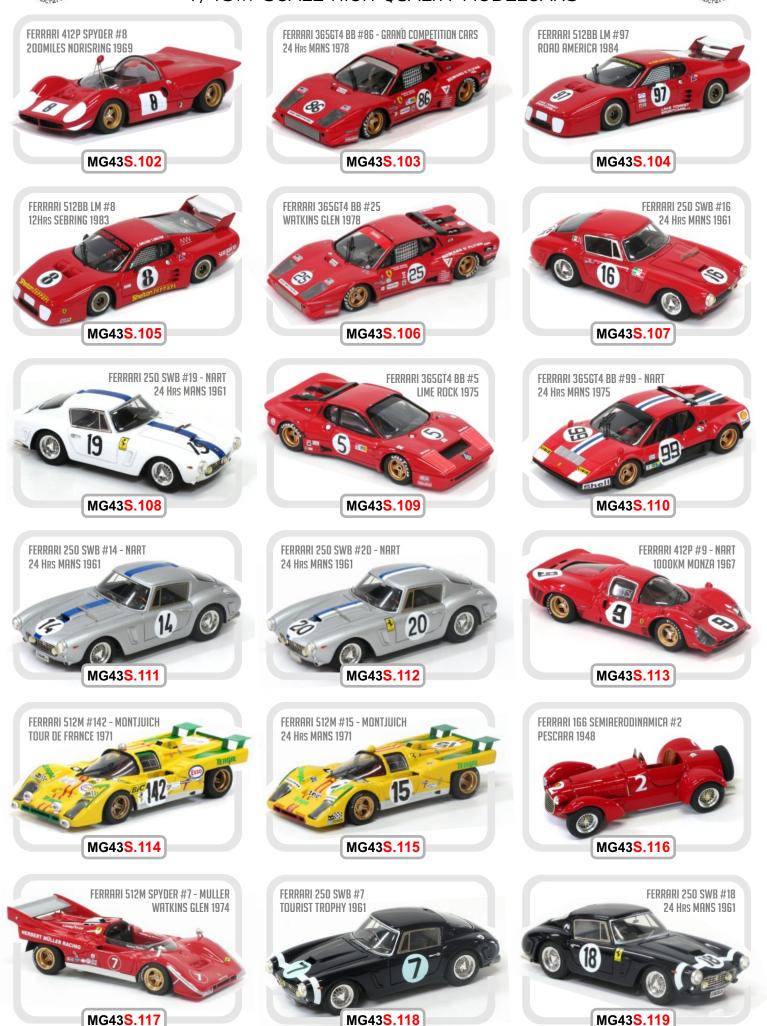

| Ref. MG18.43                                                                                                                                                                                                       |
| IST ON O | A - European Hill Climbing Championship 1969<br>Trento - Bondone #88 Schetty Winner<br>B - European Hill Climbing Championship 1969                  | LIMITED EDITION   KIT BOX Available   BUILT UP only   OPENABLE parts                                                                                                                                               |

B - European Hill Climbing Championship 1969 Freiburg Schauinsland #197 Schetty Winner













































FIAT 500 CORTA FIRE BRIGADE SERVICE









FULLY DETAILED 1/12TH SCALE MODELCARS / KIT AUTHENTIC 1/18TH SCALE MODELCARS / KIT AUTHENTIC 1/24TH SCALE MODELCARS / KIT RESIN & METAL 1/43TH SCALE KIT HIGH QUALITY 1/43TH SCALE BUILT MODELCARS VARIOUS SCALE MODELLING ACCESSORIES

# MG MODEL PLUS s.a.s.

di Pantosti Gabriele Via di Castelpulci 17/G, CAP 50018 Loc.Viottolone, Scandicci (FI) ITALIA

info@mgmodelplus.eu

TEL/FAX 0039 0557310995

# WWW.MGMODELPLUS.EU