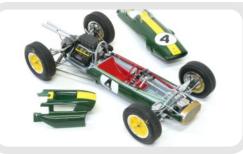

# Ref. MP12.45

- A British GP 1963 #4 J.Clark Winner
- B Dutch GP 1963 #6 J.Clark Winner
- C Italian GP 1963 #8 J.Clark Winner
- D Mexican GP 1963 #8 J.Clark Winner
- E S.African GP 1963 #4 J.Clark Winner Vinner
- LIMITED EDITION KIT BOX Available **BUILT UP only OPENABLE** parts **ENGINE DETAILS INTERIOR DETAILS**
- (for built version)