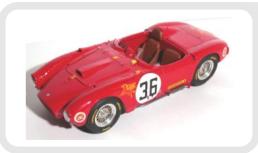

# LANCIA D24 Sport

Carrera Panamericana 1953 #36 Fangio Winner

1000 Miglia 1954 #602 Ascari Winner

|              | Rel. WP 12.10              |
|--------------|----------------------------|
|              |                            |
| _            | LIMITED EDITION            |
| _            | KIT BOX Available          |
| $\square$    | BUILT UP only              |
| $\mathbf{V}$ | <b>OPENABLE</b> parts      |
|              | ENGINE DETAILS             |
|              | <b>INTERIOR DETAILS</b>    |
| $\mathbf{V}$ | SHOWCASE Included          |
|              | <u>(for built version)</u> |