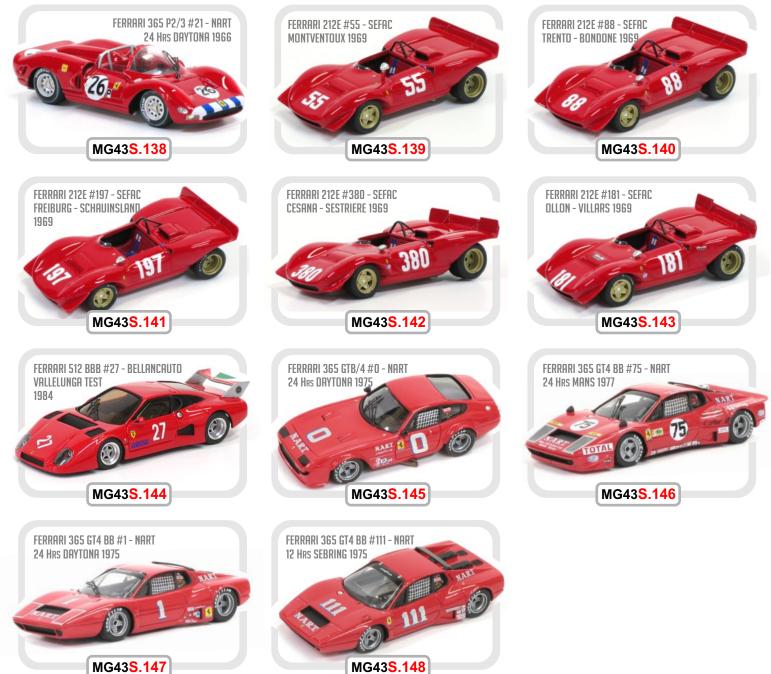

| Ref. MG18.43                                                                                                                                                                                                       |
| IST ON O | A - European Hill Climbing Championship 1969<br>Trento - Bondone #88 Schetty Winner<br>B - European Hill Climbing Championship 1969                  | LIMITED EDITION   KIT BOX Available   BUILT UP only   OPENABLE parts                                                                                                                                               |

B - European Hill Climbing Championship 1969 Freiburg Schauinsland #197 Schetty Winner













































FIAT 500 CORTA FIRE BRIGADE SERVICE









FULLY DETAILED 1/12TH SCALE MODELCARS / KIT AUTHENTIC 1/18TH SCALE MODELCARS / KIT AUTHENTIC 1/24TH SCALE MODELCARS / KIT RESIN & METAL 1/43TH SCALE KIT HIGH QUALITY 1/43TH SCALE BUILT MODELCARS VARIOUS SCALE MODELLING ACCESSORIES

# MG MODEL PLUS s.a.s.

di Pantosti Gabriele Via di Castelpulci 17/G, CAP 50018 Loc.Viottolone, Scandicci (FI) ITALIA

info@mgmodelplus.eu

TEL/FAX 0039 0557310995

# WWW.MGMODELPLUS.EU