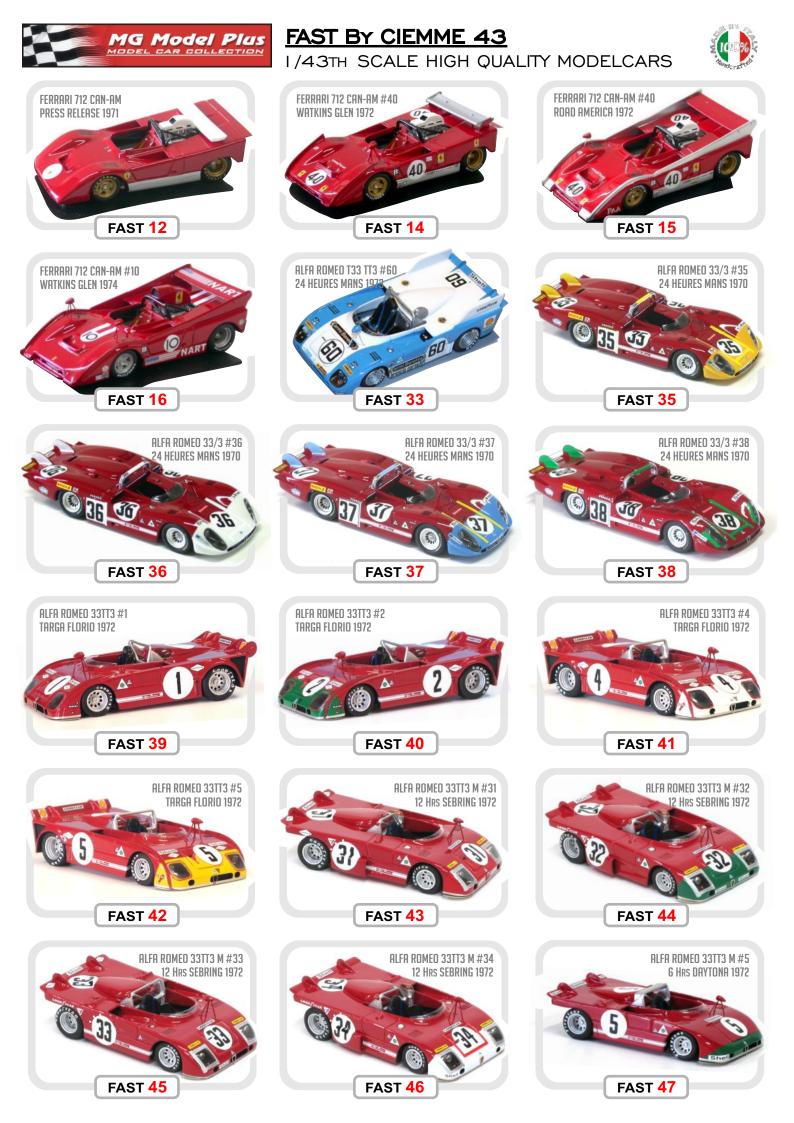

| Ref. MG18.43                                                                                                                                                                                                       |
| IST ON O | A - European Hill Climbing Championship 1969<br>Trento - Bondone #88 Schetty Winner<br>B - European Hill Climbing Championship 1969                  | LIMITED EDITION   KIT BOX Available   BUILT UP only   OPENABLE parts                                                                                                                                               |

B - European Hill Climbing Championship 1969 Freiburg Schauinsland #197 Schetty Winner













































FIAT 500 CORTA FIRE BRIGADE SERVICE









FULLY DETAILED 1/12TH SCALE MODELCARS / KIT AUTHENTIC 1/18TH SCALE MODELCARS / KIT AUTHENTIC 1/24TH SCALE MODELCARS / KIT RESIN & METAL 1/43TH SCALE KIT HIGH QUALITY 1/43TH SCALE BUILT MODELCARS VARIOUS SCALE MODELLING ACCESSORIES

# MG MODEL PLUS s.a.s.

di Pantosti Gabriele Via di Castelpulci 17/G, CAP 50018 Loc.Viottolone, Scandicci (FI) ITALIA

info@mgmodelplus.eu

TEL/FAX 0039 0557310995

# WWW.MGMODELPLUS.EU