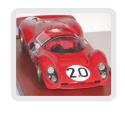

# FERRARI 330 P4 Spyder

24 Hrs Daytona 1967 #23 Winner

FERRARI 126 CK F.1

A - Monaco GP 1981

B - Monaco GP 1981

#27 G.Villeneuve Winner

Ref. MP12.24

KIT BOX Available **BUILT UP only OPENABLE** parts **ENGINE DETAILS INTERIOR DETAILS** SHOWCASE Included (for built version)