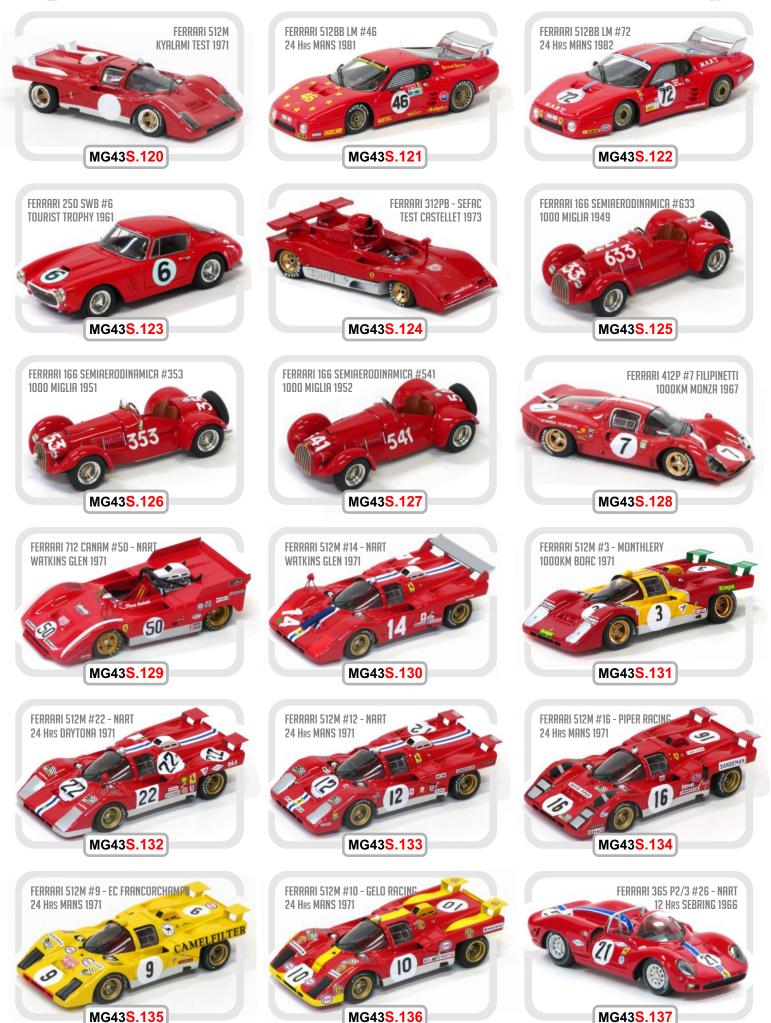

| Ref. MG18.43                                                                                                                                                                                                       |
| IST ON O | A - European Hill Climbing Championship 1969<br>Trento - Bondone #88 Schetty Winner<br>B - European Hill Climbing Championship 1969                  | LIMITED EDITION   KIT BOX Available   BUILT UP only   OPENABLE parts                                                                                                                                               |

B - European Hill Climbing Championship 1969 Freiburg Schauinsland #197 Schetty Winner













































FIAT 500 CORTA FIRE BRIGADE SERVICE









FULLY DETAILED 1/12TH SCALE MODELCARS / KIT AUTHENTIC 1/18TH SCALE MODELCARS / KIT AUTHENTIC 1/24TH SCALE MODELCARS / KIT RESIN & METAL 1/43TH SCALE KIT HIGH QUALITY 1/43TH SCALE BUILT MODELCARS VARIOUS SCALE MODELLING ACCESSORIES

# MG MODEL PLUS s.a.s.

di Pantosti Gabriele Via di Castelpulci 17/G, CAP 50018 Loc.Viottolone, Scandicci (FI) ITALIA

info@mgmodelplus.eu

TEL/FAX 0039 0557310995

# WWW.MGMODELPLUS.EU