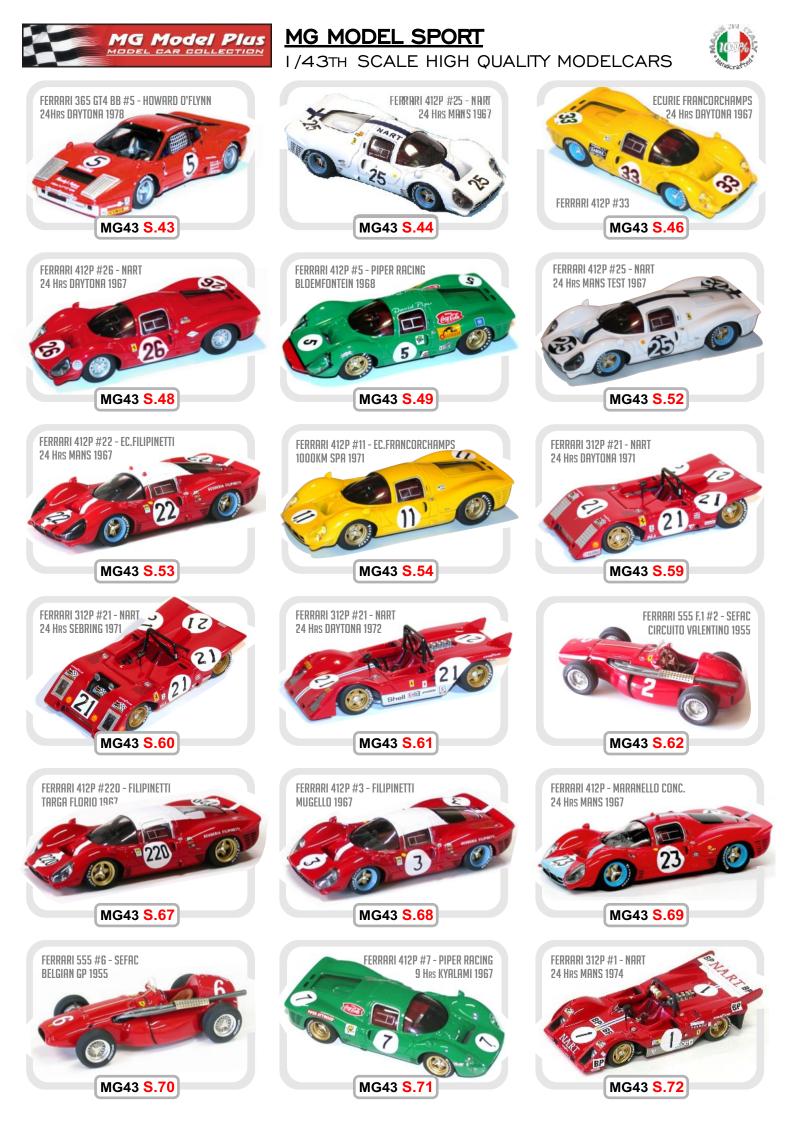

0

MG MODEL PLUS

**SHOWCASE** Included (for built version)

|           |                                                                                                      | Alexadera Free                                                                                                                                                                                                     |
|-----------|------------------------------------------------------------------------------------------------------|--------------------------------------------------------------------------------------------------------------------------------------------------------------------------------------------------------------------|
|           | FERRARI 350 P4 Can-Am                                                                                | Ref. MGMP04                                                                                                                                                                                                        |
|           | Can-Am Laguna Seca 1967<br>#23 C.Amon                                                                | <ul> <li>LIMITED EDITION</li> <li>KIT BOX Available</li> <li>BUILT UP only</li> <li>OPENABLE parts</li> <li>ENGINE DETAILS</li> <li>INTERIOR DETAILS</li> <li>SHOWCASE Included<br/>(for built version)</li> </ul> |
|           | FERRARI F2004 F.1                                                                                    | Ref. MGMP05                                                                                                                                                                                                        |
|           | A - Australian GP 2004<br>#1 M.Schumacher - Winner<br>B - Australian GP 2004<br>#2 R.Barrichello     | LIMITED EDITION KIT BOX Available W BUILT UP only OPENABLE parts ENGINE DETAILS INTERIOR DETAILS SHOWCASE Included (for built version)                                                                             |
|           | FERRARI F2005 F.1                                                                                    | Ref. MGMP08                                                                                                                                                                                                        |
|           | A - Indianapolis GP 2005<br>#1 M.Schumacher - Winner<br>B - Indianapolis GP 2005<br>#2 R.Barrichello | <ul> <li>LIMITED EDITION</li> <li>KIT BOX Available</li> <li>BUILT UP only</li> <li>OPENABLE parts</li> <li>ENGINE DETAILS</li> <li>INTERIOR DETAILS</li> <li>SHOWCASE Included<br/>(for built version)</li> </ul> |
|           | FERRARI 412 P                                                                                        | Ref. MGMP09                                                                                                                                                                                                        |
| 22 00000  | 24 Heures du Mans 1967<br>#22 Scuderia Filipinetti                                                   | <ul> <li>LIMITED EDITION</li> <li>KIT BOX Available</li> <li>BUILT UP only</li> <li>OPENABLE parts</li> <li>ENGINE DETAILS</li> <li>INTERIOR DETAILS</li> <li>SHOWCASE Included<br/>(for built version)</li> </ul> |
|           | FERRARI 412 P                                                                                        | Ref. MGMP10                                                                                                                                                                                                        |
|           | 24 Heures du Mans 1967<br>#23 Maranello Concessionnaires Ltd                                         | <ul> <li>LIMITED EDITION</li> <li>KIT BOX Available</li> <li>BUILT UP only</li> <li>OPENABLE parts</li> <li>ENGINE DETAILS</li> <li>INTERIOR DETAILS</li> <li>SHOWCASE Included<br/>(for built version)</li> </ul> |
|           | FERRARI 412 P                                                                                        | Ref. MGMP11                                                                                                                                                                                                        |
| 0.25 0000 | 24 Heures du Mans 1967<br>#25 N.A.R.T.                                                               | LIMITED EDITION   KIT BOX Available   BUILT UP only   OPENABLE parts   ENGINE DETAILS   INTERIOR DETAILS   SHOWCASE Included                                                                                       |

# MG MODEL PLUS

|     | FERRARI 412 P                                                                                                                                                                         | Ref. MGMP12                                                                                                                                                                                                        |
|-----|---------------------------------------------------------------------------------------------------------------------------------------------------------------------------------------|--------------------------------------------------------------------------------------------------------------------------------------------------------------------------------------------------------------------|
|     | 9 Hrs. Kyalami 1967<br>#7 David Piper Racing                                                                                                                                          | <ul> <li>LIMITED EDITION</li> <li>KIT BOX Available</li> <li>BUILT UP only</li> <li>OPENABLE parts</li> <li>ENGINE DETAILS</li> <li>INTERIOR DETAILS</li> <li>SHOWCASE Included<br/>(for built version)</li> </ul> |
|     | FERRARI 412 P                                                                                                                                                                         | Ref. MGMP13                                                                                                                                                                                                        |
|     | A - #11 Ecurie Francorchamps - test<br>B - 24 Hrs. Daytona 1967<br>#33 Ecurie Francorchamps                                                                                           | <ul> <li>LIMITED EDITION</li> <li>KIT BOX Available</li> <li>BUILT UP only</li> <li>OPENABLE parts</li> <li>ENGINE DETAILS</li> <li>INTERIOR DETAILS</li> <li>SHOWCASE Included<br/>(for built version)</li> </ul> |
|     | FERRARI 412 P                                                                                                                                                                         | Ref. MGMP14                                                                                                                                                                                                        |
|     | 9 Hrs. Kyalami 1968<br>#3 David Piper Racing                                                                                                                                          | <ul> <li>LIMITED EDITION</li> <li>KIT BOX Available</li> <li>BUILT UP only</li> <li>OPENABLE parts</li> <li>ENGINE DETAILS</li> <li>INTERIOR DETAILS</li> <li>SHOWCASE Included<br/>(for built version)</li> </ul> |
|     | FERRARI 212 E "Uovo"                                                                                                                                                                  | Ref. MGMP15                                                                                                                                                                                                        |
|     | A - Grey/Blue road car<br>B - XI Giro di Sicilia 1951 #435<br>C - XVIII 1000 Miglia 1951 #410<br>D - III Coppa della Toscana #13.02                                                   | <ul> <li>LIMITED EDITION</li> <li>KIT BOX Available</li> <li>BUILT UP only</li> <li>OPENABLE parts</li> <li>ENGINE DETAILS</li> <li>INTERIOR DETAILS</li> <li>SHOWCASE Included<br/>(for built version)</li> </ul> |
|     | FERRARI 212 E "Uovo"                                                                                                                                                                  | Ref. MGMP16                                                                                                                                                                                                        |
| 617 | A - Red road car<br>B - XIX 1000 Miglia 1952 #617<br>C - Trento-Bondone 1952 #164<br>D - 12 Ore di Pescara 1952 #6<br>E - Airforce Base Texas 1952 #10<br>F - Torrey Pines 1954 #163E | <ul> <li>LIMITED EDITION</li> <li>KIT BOX Available</li> <li>BUILT UP only</li> <li>OPENABLE parts</li> <li>ENGINE DETAILS</li> <li>INTERIOR DETAILS</li> <li>SHOWCASE Included<br/>(for built version)</li> </ul> |