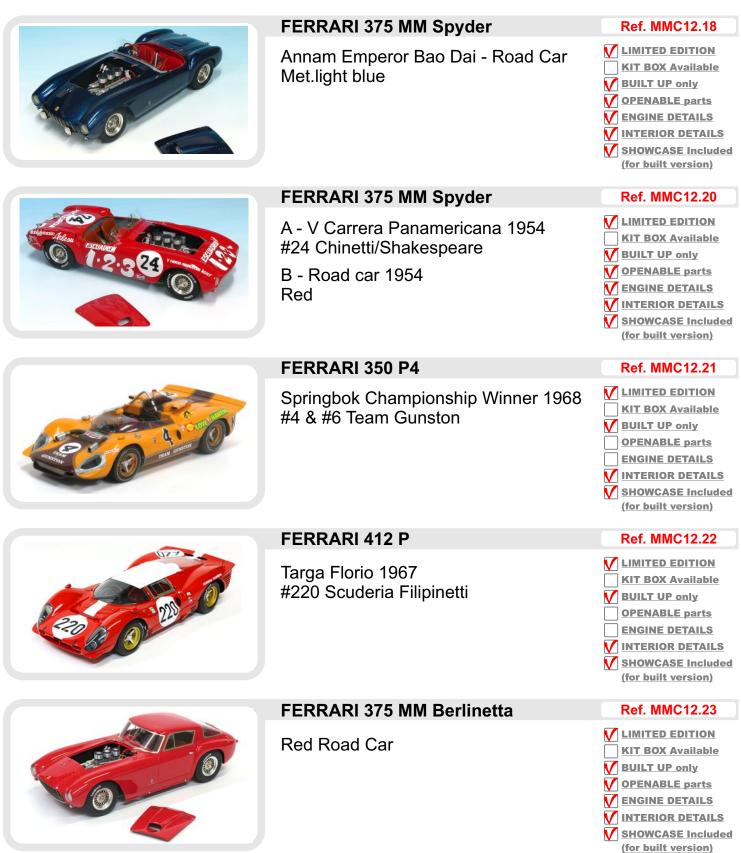

### Ref. MP12.18

 LIMITED EDITION
 KIT BOX Available
 BUILT UP only
 OPENABLE parts
 ENGINE DETAILS
 INTERIOR DETAILS
 SHOWCASE Included (for built version)

# Ref. MP12.19

 LIMITED EDITION
 KIT BOX Available
 BUILT UP only
 OPENABLE parts
 ENGINE DETAILS
 INTERIOR DETAILS
 SHOWCASE Included (for built version)

# Ref. MP12.21

 LIMITED EDITION
 KIT BOX Available
 BUILT UP only
 OPENABLE parts
 ENGINE DETAILS
 INTERIOR DETAILS
 SHOWCASE Included (for built version)

# Ref. MP12.22

 LIMITED EDITION
 KIT BOX Available
 BUILT UP only
 OPENABLE parts
 ENGINE DETAILS
 INTERIOR DETAILS
 SHOWCASE Included (for built version)

I/I 2TH SCALE FULLY DETAILED MODELCARS