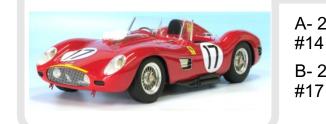

| FERRARI 375 MM Spyder |         |        |        |
|-----------------------|---------|--------|--------|
|                       | FERRARI | 375 MM | Spyder |

Chassis 0364 Kimberly #5