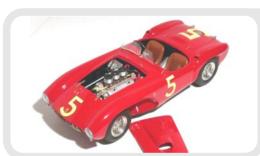

# LANCIA D24 Sport

Carrera Panamericana 1953 #36 Fangio Winner

1000 Miglia 1954 #602 Ascari Winner

|              | Rel. WP 12.10              |
|--------------|----------------------------|
|              |                            |
| _            | LIMITED EDITION            |
| _            | KIT BOX Available          |
| $\square$    | BUILT UP only              |
| $\mathbf{V}$ | <b>OPENABLE</b> parts      |
|              | ENGINE DETAILS             |
|              | <b>INTERIOR DETAILS</b>    |
| $\mathbf{V}$ | SHOWCASE Included          |
|              | <u>(for built version)</u> |

LANCIA D24 Sport

- A Targa Florio 1954 #76 Taruffi Winner

A - Monaco practice 1955 #26 Ascari

C - Monaco GP 1955 #30 Castellotti

B - Monaco GP 1955 #26 Ascari

B - Road Car 1953

I/I 2TH SCALE FULLY DETAILED MODELCARS