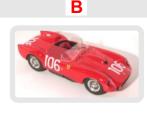

# FERRARI 250 TR/58

A - Targa Florio 1958 #106 Winner

B - 24 Heures du Mans 1958 #16

**FERRARI 250 TR/61** 

#10 Winner

24 Heures du Mans 1961