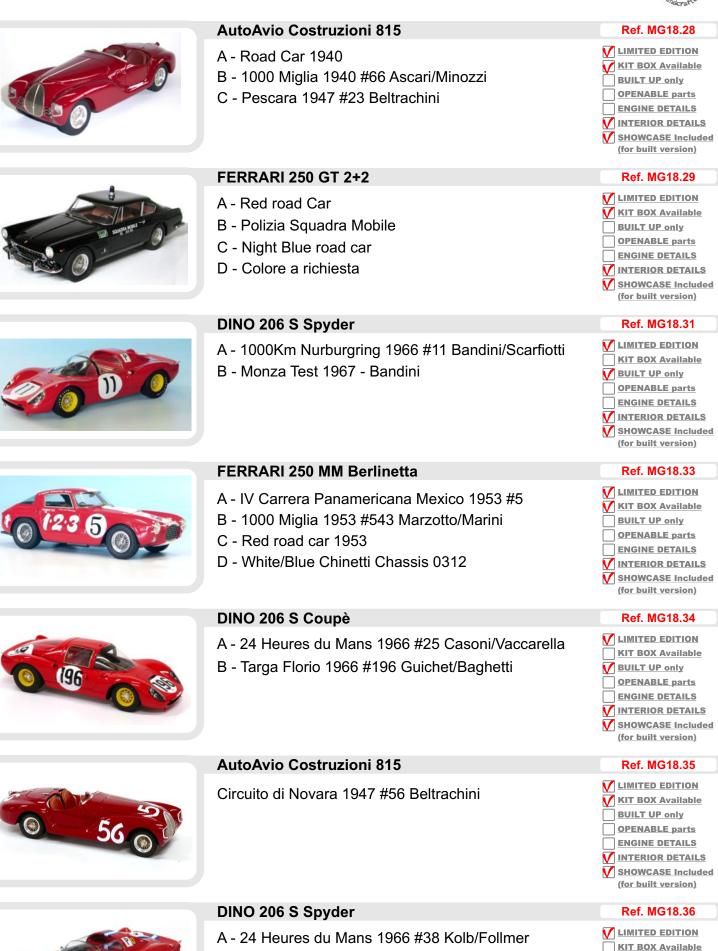

# Ref. MP12.28

- LIMITED EDITION KIT BOX Available **BUILT UP only OPENABLE** parts **ENGINE DETAILS INTERIOR DETAILS SHOWCASE Included** 
  - (for built version)

# Ref. MP12.29

**LIMITED EDITION** KIT BOX Available **BUILT UP only OPENABLE** parts **ENGINE DETAILS INTERIOR DETAILS** SHOWCASE Included (for built version)

# Ref. MP12.31

**V**<u>LIMITED EDIT</u>ION KIT BOX Available **BUILT UP only OPENABLE** parts **ENGINE DETAILS INTERIOR DETAILS** SHOWCASE Included (for built version)

Ref. MP12.33

# FERRARI 330 P4 Spyder

A - Targa Florio 1967 #224 Vaccarella/Scarfiotti

B - 24 Heures du Mans 1967 #20 Amon/Vaccarella

LANCIA D50 F.1

B

- **LIMITED EDITION** KIT BOX Available **BUILT UP only OPENABLE** parts **ENGINE DETAILS INTERIOR DETAILS**
- SHOWCASE Included (for built version)

Ref. MP12.34

**V**<u>LIMITED EDITION</u> KIT BOX Available **BUILT UP only OPENABLE** parts **ENGINE DETAILS INTERIOR DETAILS** SHOWCASE Included (for built version)

LIMITED EDITION KIT BOX Available **BUILT UP only OPENABLE** parts **ENGINE DETAILS INTERIOR DETAILS** SHOWCASE Included (for built version)

# Ref. MP12.37

LIMITED EDITION KIT BOX Available **BUILT UP only OPENABLE** parts **ENGINE DETAILS INTERIOR DETAILS** SHOWCASE Included (for built version)