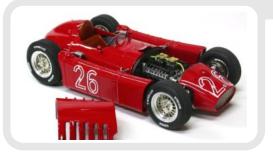

LANCIA D24 Sport

- A Targa Florio 1954 #76 Taruffi Winner

A - Monaco practice 1955 #26 Ascari

C - Monaco GP 1955 #30 Castellotti

B - Monaco GP 1955 #26 Ascari

B - Road Car 1953

I/I 2TH SCALE FULLY DETAILED MODELCARS