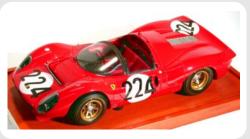

# FERRARI 330 P4 Spyder

A - Targa Florio 1967 #224 Vaccarella/Scarfiotti

B - 24 Heures du Mans 1967 #20 Amon/Vaccarella

LANCIA D50 F.1

B

- **LIMITED EDITION** KIT BOX Available **BUILT UP only OPENABLE** parts **ENGINE DETAILS INTERIOR DETAILS**
- SHOWCASE Included (for built version)