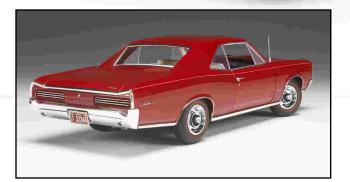

118 Glassifand Mustle

1966 Pontiac® GTO® Montero Red - includes detailed Tri-Power (3 X 2bbl carbs) 389 cubic inch Engine and Rally wheels with redline tires.