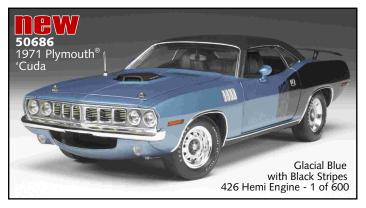

## Where the classics run... on Highway 61!

Like the name implies, Highway 61 Collectibles™ harkens for the open road, and these high-detailed precision diecast metal replicas won't disappoint.

With subject matter ranging from the high-powered Hemi-Under-Glass, to the stylish 1957 Chevrolet Bel Air, Highway 61 Collectibles™ offers something for the most demanding die-cast collector. Throw in muscle car classics such as Camaro, Cuda and GTO and you have makings of the most exciting range of die-cast product ever available.