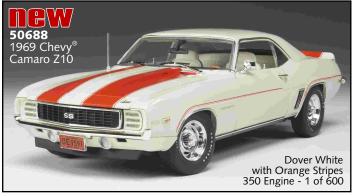

## Where the classics run... on Highway 61!

Like the name implies, Highway 61 Collectibles™ harkens for the open road, and these high-detailed precision diecast metal replicas won't disappoint.

With subject matter ranging from the high-powered Hemi-Under-Glass, to the stylish 1957 Chevrolet Bel Air, Highway 61 Collectibles™ offers something for the most demanding die-cast collector. Throw in muscle car classics such as Camaro, Cuda and GTO and you have makings of the most exciting range of die-cast product ever available.