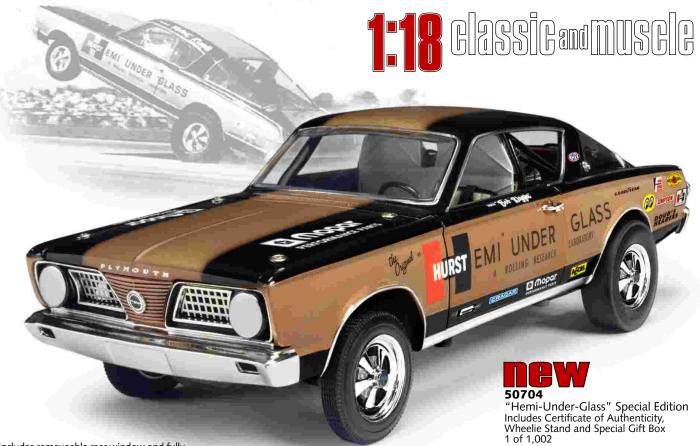

## Where the classics run... on Highway 61!

Like the name implies, Highway 61 Collectibles™ harkens for the open road, and these high-detailed precision diecast metal replicas won't disappoint.

With subject matter ranging from the high-powered Hemi-Under-Glass, to the stylish 1957 Chevrolet Bel Air, Highway 61 Collectibles™ offers something for the most demanding die-cast collector. Throw in muscle car classics such as Camaro, Cuda and GTO and you have makings of the most exciting range of die-cast product ever available.