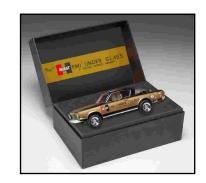

## Where the classics run... on Highway 61!

Like the name implies, Highway 61 Collectibles™ harkens for the open road, and these high-detailed precision diecast metal replicas won't disappoint.

With subject matter ranging from the high-powered Hemi-Under-Glass, to the stylish 1957 Chevrolet Bel Air, Highway 61 Collectibles™ offers something for the most demanding die-cast collector. Throw in muscle car classics such as Camaro, Cuda and GTO and you have makings of the most exciting range of die-cast product ever available.