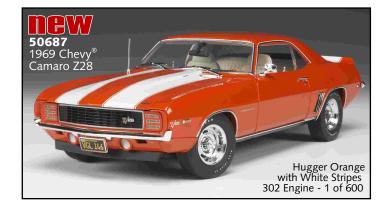

## Where the classics run... on Highway 61!

Like the name implies, Highway 61 Collectibles™ harkens for the open road, and these high-detailed precision diecast metal replicas won't disappoint.

With subject matter ranging from the high-powered Hemi-Under-Glass, to the stylish 1957 Chevrolet Bel Air, Highway 61 Collectibles™ offers something for the most demanding die-cast collector. Throw in muscle car classics such as Camaro, Cuda and GTO and you have makings of the most exciting range of die-cast product ever available.