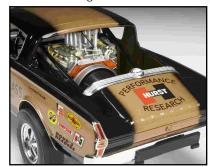

Includes removeable rear window and fully detailed Hemi engine and drivetrain.

**60160** 1957 Chevy® Bel Air® Asst. Includes 2 each of 50692 Dusk Pearl/India Ivory, 50693 Coronado Yellow/India Ivory and