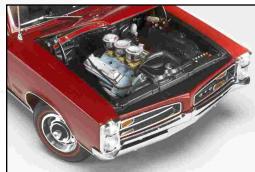

118 Glassifand Mustle

1966 Pontiac® GTO® Montero Red - includes detailed Tri-Power (3 X 2bbl carbs) 389 cubic inch Engine and Rally wheels with redline tires.