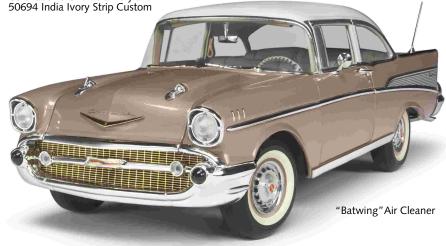

Includes removeable rear window and fully detailed Hemi engine and drivetrain.

**60160** 1957 Chevy® Bel Air® Asst. Includes 2 each of 50692 Dusk Pearl/India Ivory, 50693 Coronado Yellow/India Ivory and