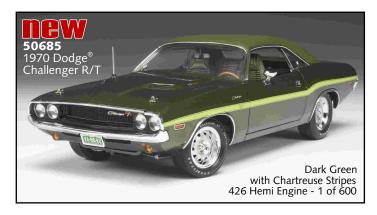

## Where the classics run... on Highway 61!

Like the name implies, Highway 61 Collectibles™ harkens for the open road, and these high-detailed precision diecast metal replicas won't disappoint.

With subject matter ranging from the high-powered Hemi-Under-Glass, to the stylish 1957 Chevrolet Bel Air, Highway 61 Collectibles™ offers something for the most demanding die-cast collector. Throw in muscle car classics such as Camaro, Cuda and GTO and you have makings of the most exciting range of die-cast product ever available.