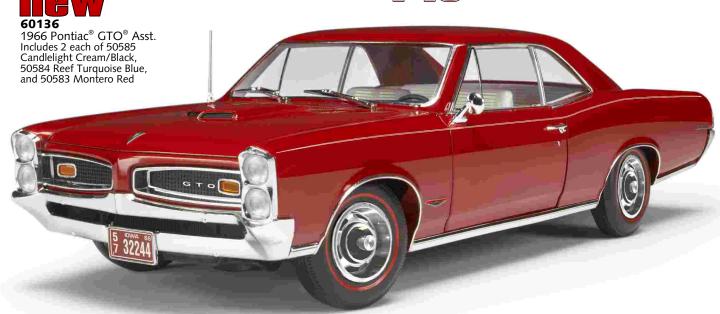

118 Glassifand Mustle

1966 Pontiac® GTO® Montero Red - includes detailed Tri-Power (3 X 2bbl carbs) 389 cubic inch Engine and Rally wheels with redline tires.