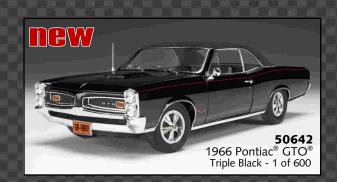

118 Glassifand Mustle

1966 Pontiac® GTO® Montero Red - includes detailed Tri-Power (3 X 2bbl carbs) 389 cubic inch Engine and Rally wheels with redline tires.