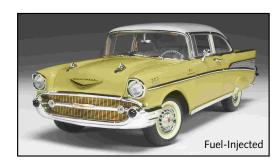

Includes removeable rear window and fully detailed Hemi engine and drivetrain.

**60160** 1957 Chevy® Bel Air® Asst. Includes 2 each of 50692 Dusk Pearl/India Ivory, 50693 Coronado Yellow/India Ivory and