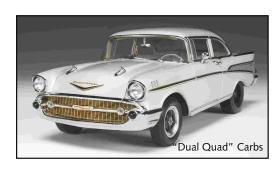

Includes removeable rear window and fully detailed Hemi engine and drivetrain.

**60160** 1957 Chevy® Bel Air® Asst. Includes 2 each of 50692 Dusk Pearl/India Ivory, 50693 Coronado Yellow/India Ivory and