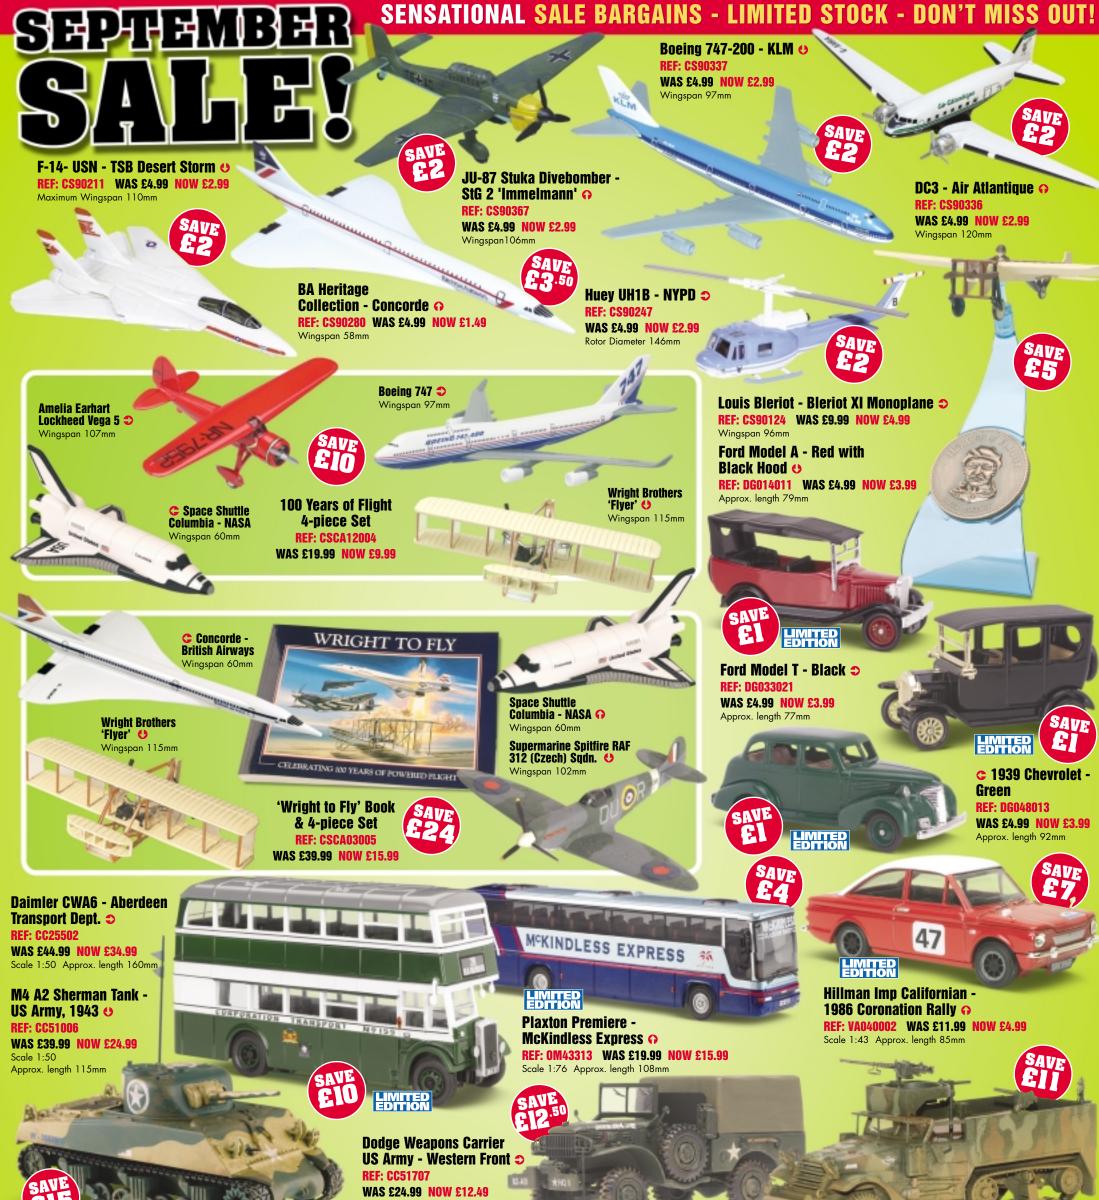

Corgi - Making the Great Small

EDITION

buy online at WWW.Corgi.co.uk

Scale 1:50 Approx. length 105mm

Cruiser Tank MK VII () REF: CC60604 WAS £34.99 NOW £17.49 Scale 1:50 Approx. length 150mm

> Sherman M4A2 – French Army, 1944 REF: CC51005 WAS £39.99 NOW £16.99 Scale 1:50 Approx. length 115mm

Find more offers on-line @ www.corgi.co.uk

order by phone on 023 8024 8844 8am - 8pm, 7 days a week, or post to: Corgi Classics Ltd., FREEPOST SO 4438, Southampton SO14 OHS (no stamp needed)

M3A1 Half-track – USMC

– Bougainville 1943 😱

WAS £19.99 NOW £8.99

Approx. length 120mm

**REF: CC60406** 

Scale 1:50

**Churchill MkIV** 

Approx. length 150mm

**REF: CC60102** 

Scale 1:50

Tank - Soviet Army 🙂

WAS £39.99 NOW £16.99