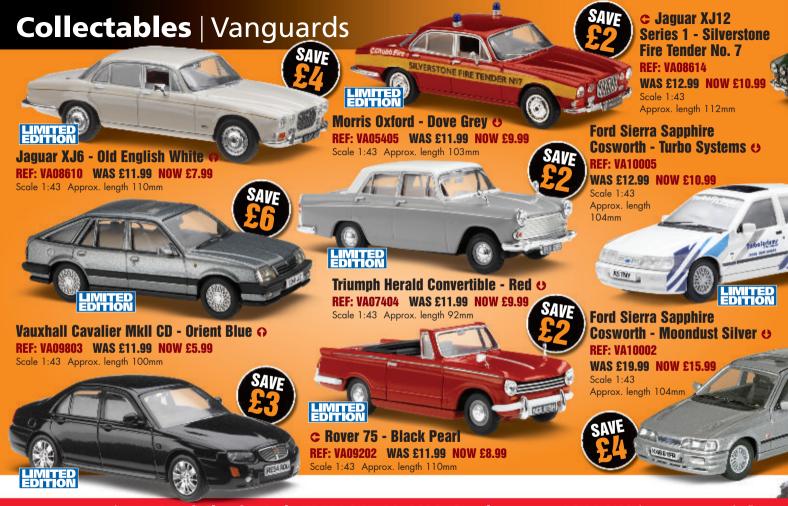

## SAVE up to a MASSIVE £50 in the MONSTER MAY SALE!

**Corgi -** Making the Great Small

order by phone on **023 8024 8844** 8am - 8pm, 7 days a week

Skeletal Trailer with
Container Load 245mm

Volvo FM Curtainside - N. Irving Transport O
Ref: CC13517 WAS £49.99 NOW £35.99