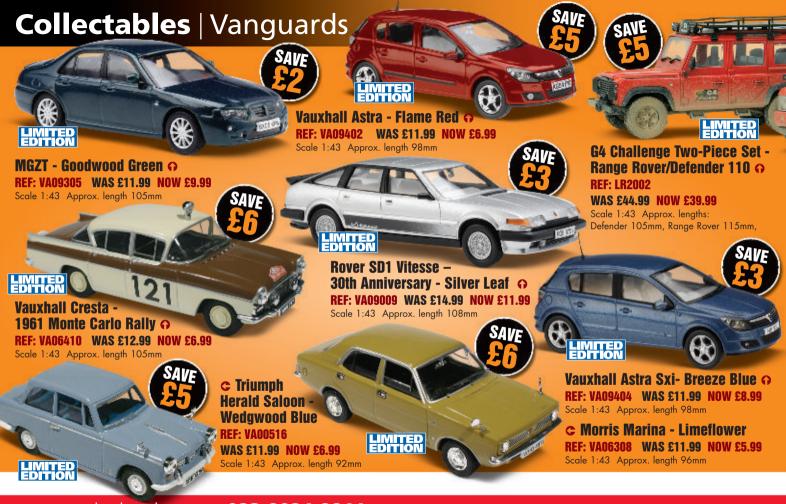

## SAVE up to a MASSIVE £50 in the MONSTER MAY SALE!

**Corgi -** Making the Great Small

order by phone on **023 8024 8844** 8am - 8pm, 7 days a week

Skeletal Trailer with
Container Load 245mm

Volvo FM Curtainside - N. Irving Transport O
Ref: CC13517 WAS £49.99 NOW £35.99