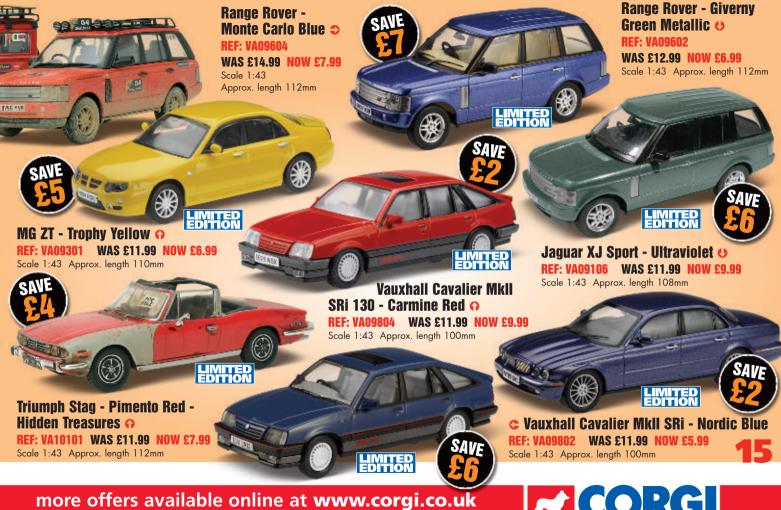

## SAVE up to a MASSIVE £50 in the MONSTER MAY SALE!



**Corgi -** Making the Great Small





order by phone on **023 8024 8844** 8am - 8pm, 7 days a week







Skeletal Trailer with
Container Load 245mm

Volvo FM Curtainside - N. Irving Transport O
Ref: CC13517 WAS £49.99 NOW £35.99

LIMITED

Scale 1:50 Approx length 225mm

post your order to: Corgi Classics Ltd., FREEPOST SO 4438, Southampton SO14 0HS (no stamp needed)

















order by phone on **023 8024 8844** 8am - 8pm, 7 days a week







post your order to: Corgi Classics Ltd., FREEPOST SO 4438, Southampton SO14 0HS (no stamp needed)









## Collectables | Days Gone

1934 Chevrolet Drinks Van -John Smith's ⇒

REF: DG026022 WAS £4.99 NOW £2.99

Approx. length 82mm



AEC Double Decker Bus - Lux ⇒ REF: DG049026

WAS £4.99 NOW £1.99
Approx. length 82mm







Ford Model T - Black o

REF: DG033021 WAS £4.99 NOW £2.99

Approx. length 77mm

Ford Model A - Red with Black Hood & REF: DG014011 WAS £4.99 NOW £2.99

Approx. length 79mm



10CWT Light Van - Sauza () REF: DG021059 WAS £3.99 NOW £1.99

Approx. length 82mm



Delivery Van - Surf  $\odot$ REF: DG026020 WAS £3.99 NOW £2.99 Approx. length 82mm

1939 Chevrolet - Green ⊃ REF: DG048013 WAS £4.99 NOW £2.99

Approx. length 92mm



post your order to: Corgi Classics Ltd., FREEPOST SO 4438, Southampton SO14 0HS (no stamp needed)



Approx. length 82mm