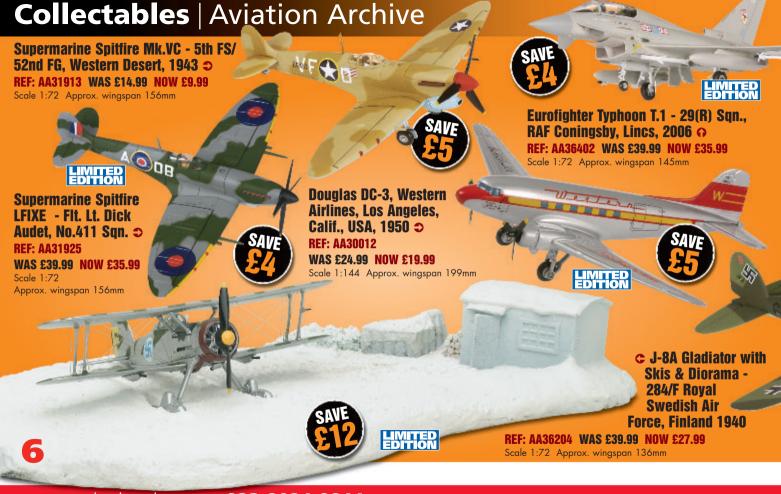

## SAVE up to a MASSIVE £50 in the MONSTER MAY SALE!

**Corgi -** Making the Great Small

order by phone on **023 8024 8844** 8am - 8pm, 7 days a week

Skeletal Trailer with
Container Load 245mm

Volvo FM Curtainside - N. Irving Transport O
Ref: CC13517 WAS £49.99 NOW £35.99