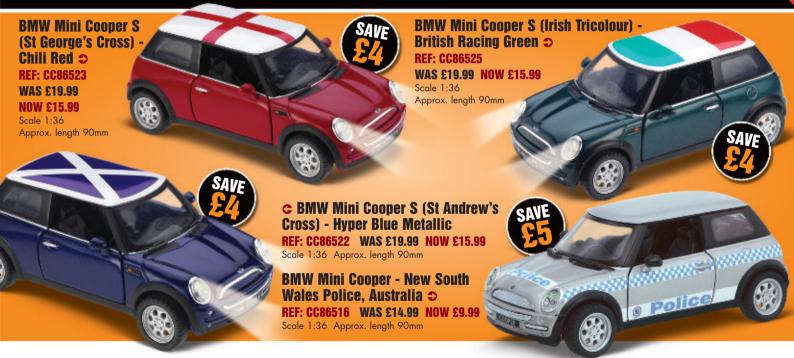

## SAVE up to a MASSIVE £50 in the MONSTER MAY SALE!

**Corgi -** Making the Great Small

order by phone on **023 8024 8844** 8am - 8pm, 7 days a week

Skeletal Trailer with
Container Load 245mm

Volvo FM Curtainside - N. Irving Transport O
Ref: CC13517 WAS £49.99 NOW £35.99